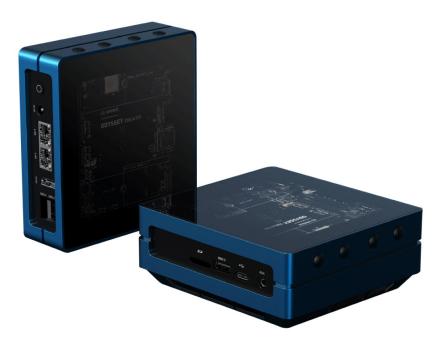

## Key Feature

It is compatible with all popular SBCs. The re\_computer case can not only install the ODYSSEY - X86 board, we have designed and left screw holes for the installation of the most popular SBCs including Raspberry Pi, BeagleBone and Jetson Nano.

## Descriptrion

The re\_computer case is specially designed for the re\_computer system. It is more than just aesthetic, there are also great features:

It is compatible with all popular SBCs. The re\_computer case can not only install the ODYSSEY - X86 board, we have designed and left screw holes for the installation of the most popular SBCs including Raspberry Pi, BeagleBone and Jetson Nano.