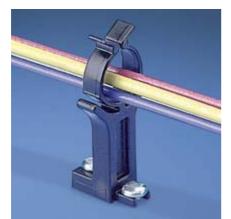

• Supports cable in vertical or horizontal configurations

- Spring fingers with large lead-in facilitates insertion of cable bundles
  The BR.5 and BR.75 can be joined together to allow for wire breakouts

| Part Number:<br>Product Family:<br>Product Line: | BR2-1.5-X<br>Bundle Retainers<br>Harness Board Accessories |
|--------------------------------------------------|------------------------------------------------------------|
| Product Line:                                    | Screw/Rivet Applied                                        |
| RoHS Compliancy Status:                          | Compliant                                                  |
| Part Description:                                | Wire Bundle Retainer                                       |
| Product Type:                                    | Harness Board Accessories                                  |
| Material:                                        | Glass Filled Nylon 6.6                                     |
| Color:                                           | Black                                                      |
| Environment:                                     | Indoors                                                    |
| Max. Bundle Diameter (In.):                      | 2.00                                                       |
| Max. Bundle Diameter (mm):                       | 50.8                                                       |
| Metric Screw Size:                               | M6                                                         |

| Mounting Method: T | Swo 1/4" (M6) Screws |
|--------------------|----------------------|
|--------------------|----------------------|

Screw Size: 1/4 (M6)

- Standoff Height (In.): 1.59
- Standoff Height (mm): 40.4
- Std. Pkg. UOM: PK
- UOM: PC
- Std. Pkg. Qty.: 10
- Min. Order Qty.: 10