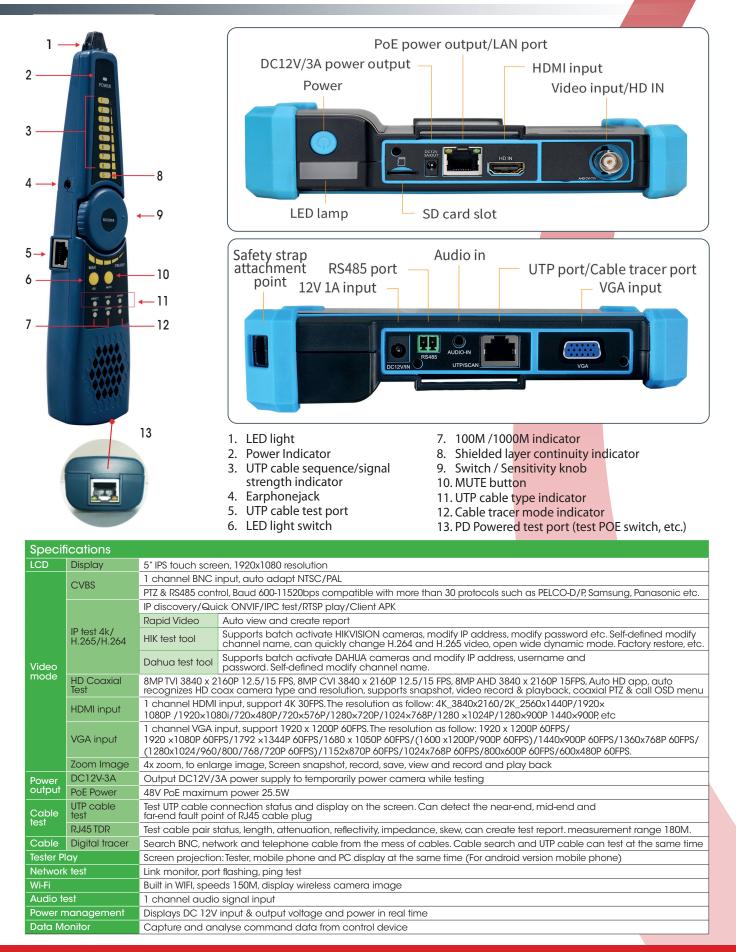

## Labgear50037PlCC512 All In One CCTV Meter 4K/H265/IP with Digital Cable Tracer

- 8MP CVI/TVI/AHD PoE, IP Analog camera test
- H.265/H.264, 4K video display via mainstream
- 5-inch IPS touch screen, 1920 x 1080 resolutions
- Dahua, HIKVision and Axis ONVIF camera test
- Rapid ONVIF, Create the test report and modify IP address, etc
- DC12V 3A, 48V (25.5 W) PoE power output
- VGA input, support 1920 x 1200P 60FPS\*
- HDMI Input, supports 4K 30FPS\*
- Auto HD, recognizes HD coax camera type and resolution
- RJ45 TDR cable test for continuity and quality
- UTP cable test, detects near-end, mid-end & far-end faults
- Built in Wi-Fi, displays images from wireless cameras, and creates Wi-Fi hotspot
- Innovative coaxial HD focus and video signal quality test
- 10/100/1000Mbps Ethernet, network state and traffic display
- TesterPlay: Android version mobile phone and PC display at the same time

#### Camera tests:

- AXIS, Hikvision camera test, enter ONVIF app, input username and password to test
- CVBS camera test and PTZ control
- IPC TEST (Non ONVIF test), HIK test tool (Hikvision camera), DH test tool (Dahua camera)
- IP discovery, one key to detect all network cameras IP addresses
- Rapid video, one key to detect all network cameras and auto display
- DC12V 3A power output/PoE DC48V power output, Max power 25.5W
- Built in Wi-Fi, display image from the wireless camera, creates a Wi-Fi hotspot
- 1x RS485 to crocodile clips test lead
- 1x Jack power test lead
- 1x BNC test lead
- 1x Wrist strap
- 1x Safety cord
- 1x User guide