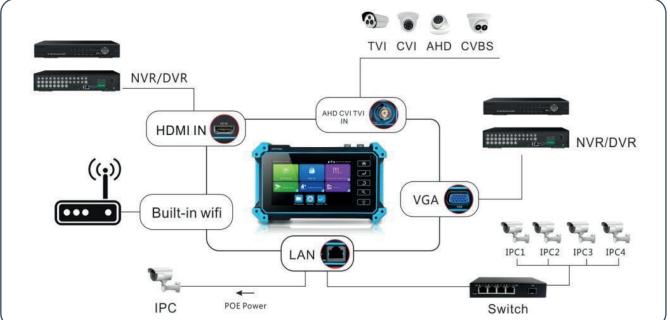

#### **Applications**

Designed for testing installations of IP, analogue and HD coaxial cameras as well as other security equipment. The tester supports several ONVIF PTZ and analogue PTZ controls.

### No need carry a variety of testers, this compact all-in-one unit is designed to make your life simpler.

- CCTV system installation
- Network cabling projects
- 4K H.265 IP camera testing
- Video transmission channel testing
- PTZ controller

#### Camera tests:

- AXIS, Hikvision camera test, enter ONVIF app, input username and password to test
- CVBS camera test and PTZ control
- IPC TEST (Non ONVIF test), HIK test tool (Hikvision camera), DH test tool (Dahua camera)
- IP discovery, one key to detect all network cameras IP addresses
- Rapid video, one key to detect all network cameras and auto display
- DC12V 3A power output/PoE DC48V power output, Max power 25.5W
- Built in Wi-Fi, display image from the wireless camera, creates a Wi-Fi hotspot
- 1x RS485 to crocodile clips test lead
- 1x Jack power test lead
- 1x BNC test lead
- 1x Wrist strap
- 1x Safety cord
- 1x User guide