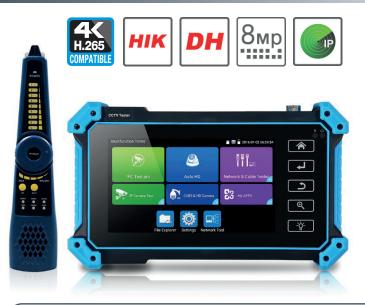

## Labgear50037PlCC512 All In One CCTV Meter 4K/H265/IP with Digital Cable Tracer

- 8MP CVI/TVI/AHD PoE, IP Analog camera test
- H.265/H.264, 4K video display via mainstream
- 5-inch IPS touch screen, 1920 x 1080 resolutions
- Dahua, HIKVision and Axis ONVIF camera test
- Rapid ONVIF, Create the test report and modify IP address, etc
- DC12V 3A, 48V (25.5 W) PoE power output
- VGA input, support 1920 x 1200P 60FPS\*
- HDMI Input, supports 4K 30FPS\*
- Auto HD, recognizes HD coax camera type and resolution
- RJ45 TDR cable test for continuity and quality
- UTP cable test, detects near-end, mid-end & far-end faults
- Built in Wi-Fi, displays images from wireless cameras, and creates Wi-Fi hotspot
- Innovative coaxial HD focus and video signal quality test
- 10/100/1000Mbps Ethernet, network state and traffic display
- TesterPlay: Android version mobile phone and PC display at the same time

#### **Kit Contents**

- 1x CCTV tester unit with built-in Li-ion battery (7.4V DC 3350mAh)
- 1x Digital network cable tracer
- 1x 12V-1A Plug-in charger/PSU
- 1x Hard protective carry case
- 1x 3.5mm Jack to crocodile clips test lead