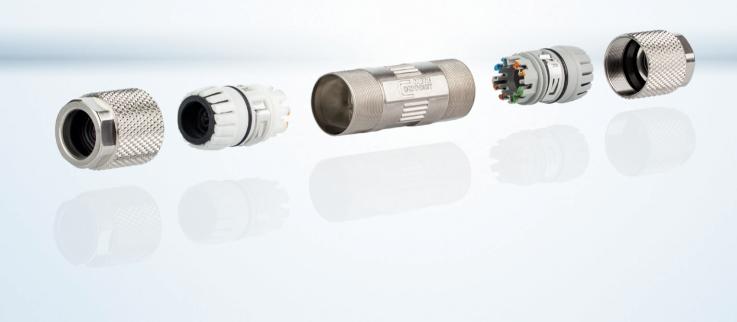

The cable connector Class  $F_A$  is the easy and smart solution to extend or to connect data cables without any special tool. By its slim and round design it can be used everywhere, even in restricted space. The cable connector Class  $F_A$  is a must-have for the basic equipment of any tool box!

#### **Benefits**

- > cable connector for field assembly Class F<sub>A</sub> for 8 wire cables
- > to connect/extend/repair/relocate copper data cables up to Cat.7<sub>A</sub>
- > compliance to Class F<sub>A</sub> up to 1000 MHz according to ISO/IEC 11801 Ed.2.2:2011-06 in connection with Cat.7<sub>A</sub> copper cables\*1
- > GHMT certified to ISO/IEC 11801 Ed.2.2:2011-06 and IEC 61156-5 Ed.2.1:2012-12
- > suitable for 10 GBit Ethernet (IEEE 802.3an), Remote Powering (PoE, PoE plus and UPoE) and HDBaseT
- > compact design: diameter 16.8 mm x length 64 mm
- > IP67 protected housing in combination with IP67 appropriate cables\*2

- > refined zinc die-cast housing
- > easy and fast assembly without special tools
- > shield connection and strain relief integrated
- > easy connection of data cables AWG 26/1 to 22/1 (solid wire) and AWG 26/7 to 22/7 (stranded wire) to insulation displacement connectors (IDC)
- > solid copper wire diameter 0.4 to 0.64 mm
- > stranded copper wire diameter 0.48 to 0.76 mm
- > conductor diameter up to 1.6 mm
- > suitable for cables with an overall diameter of 5.0 to 9.7 mm\*2
- > fully shielded version according to DIN EN 50173-1