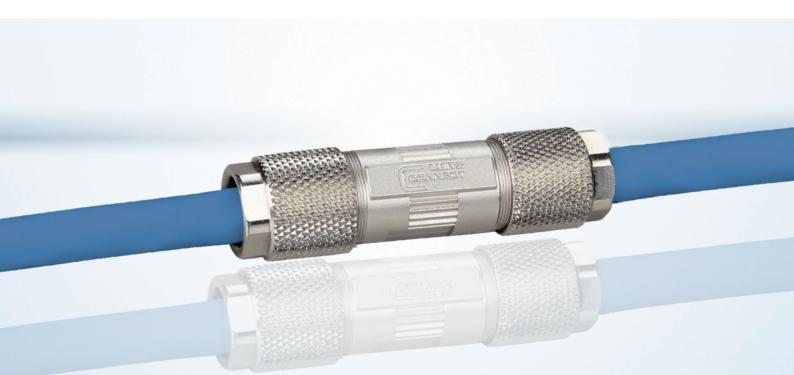

The cable connector Class  $F_A$  is the easy and smart solution to extend or to connect data cables without any special tool. By its slim and round design it can be used everywhere, even in restricted space. The cable connector Class  $F_A$  is a must-have for the basic equipment of any tool box!

#### **Benefits**

- > cable connector for field assembly Class F<sub>A</sub> for 8 wire cables
- > to connect/extend/repair/relocate copper data cables up to Cat.7<sub>A</sub>
- > compliance to Class F<sub>A</sub> up to 1000 MHz according to ISO/IEC 11801 Ed.2.2:2011-06 in connection with Cat.7<sub>A</sub> copper cables\*1
- > GHMT certified to ISO/IEC 11801 Ed.2.2:2011-06 and IEC 61156-5 Ed.2.1:2012-12
- > suitable for 10 GBit Ethernet (IEEE 802.3an), Remote Powering (PoE, PoE plus and UPoE) and HDBaseT
- > compact design: diameter 16.8 mm x length 64 mm
- > IP67 protected housing in combination with IP67 appropriate cables\*2

- > refined zinc die-cast housing
- > easy and fast assembly without special tools
- > shield connection and strain relief integrated
- > easy connection of data cables AWG 26/1 to 22/1 (solid wire) and AWG 26/7 to 22/7 (stranded wire) to insulation displacement connectors (IDC)
- > solid copper wire diameter 0.4 to 0.64 mm
- > stranded copper wire diameter 0.48 to 0.76 mm
- > conductor diameter up to 1.6 mm
- > suitable for cables with an overall diameter of 5.0 to 9.7 mm\*2
- > fully shielded version according to DIN EN 50173-1