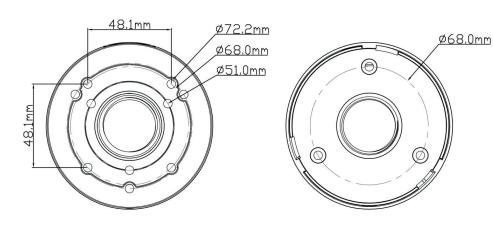

## **SPECIFICATIONS**

| Material            | Aluminum alloy                                                                                             |
|---------------------|------------------------------------------------------------------------------------------------------------|
| Colour              | White or Grey available                                                                                    |
| Material            | Aluminum alloy                                                                                             |
| Protection Grade    | IP65                                                                                                       |
| Load Bearing        | The wall must be strong enough to withstand at least 3 times the weight of the camera and the junction box |
| Working Temperature | -40°C ~ +60°C (-40°F ~ +140°F)                                                                             |
| Working Humidity    | 10% ~ 90%                                                                                                  |
| Dimension           | 96 x 38.8mm                                                                                                |
| Net Weight          | 135g                                                                                                       |