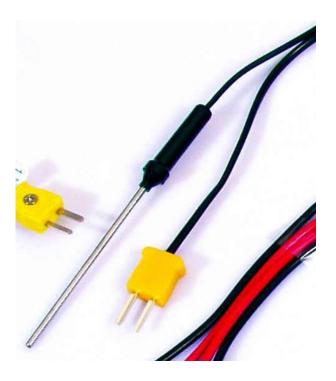

## Type K

Temperature Range: 0°C to 80°C (+/-2.5%)
Materials: Nichrome - Nickel silicon

Cable Length: 1M

Application: Pin type thermocouple

Remarks: If find any query of the above, please contact with us.