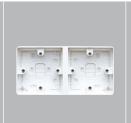

. Will accommodate partition thickness between 6mm and 16mm. Earth terminal facility. BS 4662:2006

### QFB/IG1

20

10

1 GANG WITH INTUMESCENT GASKET

QFB/IG2 2 GANG WITH INTUMESCENT GASKET

#### QFB/IG1 & QFB/IG2

Pre-fitted with intumescent gaskets to give fire protection, in accordance with BS 476-2:1987. In a fire situation, a chemical reaction will occur with the intumescent material. The void behind the wiring device will be filled, providing protection against the passage of fire. BS 4662:2006

#### **K2131WHI**

20

10

1 GANG 10 CLAMPS **K2132WHI** 

2 GANG 12 CLAMPS

Clamps accept 20mm DIMENSIONS 1 gang: 92 x 92mm 2 gang: 92 x 152mm

FIXING CENTRES 1 gang: 60.3mm 2 gang: 120.6mm BS 5733:2010

### DUAL BOX 38MM **SURFACE**

### 40MM **SURFACE**

### FLANGE BOXES 45MM **FLUSH**



5





# Mounting **Pattresses SURFACE**

#### K2061WHI 10 1 GANG **K2062WHI** 2 GANG

5

DIMENSIONS K2061: 88 x 88mm K2062: 88 x 148mm FIXING CENTRES K2061: 60.3mm K2062: 120.6mm BS 5733:2010

10

10

K2133WHI 2 GANG 20MM DEEP FOR LOGIC PLUS' **ACCESSORIES** 

5

# FIXING CENTRES

**K2134WHI** 

**ACCESSORIES** 

1 GANG 20MM DEEP

FOR LOGIC PLUS

1 gang: 60.3mm 2 gang: 120.6mm BS 5733:2010

### K2025WHI FOR MOUNTING TWO 1 GANG

LOGIC PLUS **ACCESSORIES** 

This box has two slots in base with 60.3mm and 120.6 fixing centres for fitting over BS 4226 flush boxes. Knockouts provided for cable entry.
Includes integral dividing fillet.

DIMENSIONS 86 x 172 mm BS 5733:2010

#### FOR 2 GANG LOGIC PLUS™ 50 AMP DP SWITCHES

POWER ACCESSORIES

Knockouts provided in sides and K2172: Earth terminal