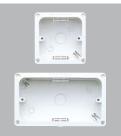

### K2025WHI FOR MOUNTING TWO 1 GANG

LOGIC PLUS **ACCESSORIES** 

This box has two slots in base with 60.3mm and 120.6 fixing centres for fitting over BS 4226 flush boxes. Knockouts provided for cable entry.
Includes integral dividing fillet.

DIMENSIONS 86 x 172 mm BS 5733:2010