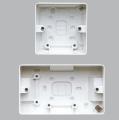

#### K2061WHI 10 1 GANG **K2062WHI** 2 GANG

5

DIMENSIONS K2061: 88 x 88mm K2062: 88 x 148mm FIXING CENTRES K2061: 60.3mm K2062: 120.6mm BS 5733:2010

10

10

K2133WHI 2 GANG 20MM DEEP FOR LOGIC PLUS' **ACCESSORIES** 