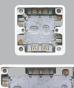

#### 2140WHI FOR 1 GANG POWER ACCESSORIES SQUARE CORNERS

10

Knockouts are provided in base and sides for cable entry **DIMENSIONS** 

1 gang: 87 x 87mm 2 gang: 87 x 148mm FIXING CENTRES 1 gang: 60.3mm 2 gang: 120.6mm BS 5733:2010