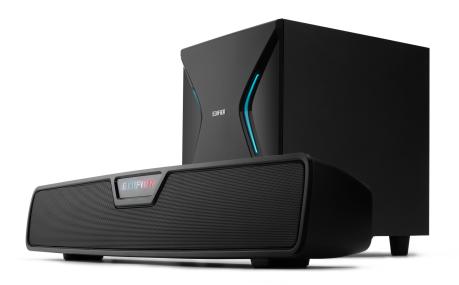

# **EDIFIER**®

## Gaming Soundbar Speaker

#### **Features**

- Four titanium dome tweeters provide optimum resolution and complete game experience
- 7 inch wooden subwoofer with 50W total RMS power, gives excellent bass performance and ultra-low latency 5.8G wireless woofer
- 13 RGB lighting modes controlled by one button
- DTS digital surround sound technology recognizes sound from battlefield in games
- · Supports Bluetooth, OPT, AUX, USB, PC audio inputs
- Supports sound output modes in games, music and movies

### Specifications:

Tweeter unit : 2 3/4 inch \*4 pcs Bass driver : 7 inch \* 1pcs

Power Output : R/L (Treble):18W+18W,

SW:50W

Noise level : ≤25dB(A) Frequency Range : 44Hz -20KHz

EAN code