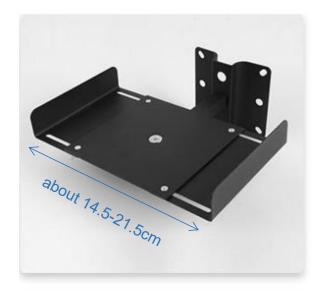

## SS05 Speaker Wall Mount Stand

| Specifications     |                                                                                                                       |
|--------------------|-----------------------------------------------------------------------------------------------------------------------|
| Material           | Iron                                                                                                                  |
| Recommended Use    | R1280DB/R1280T/R1280DBs/R1380DB/R1380T/<br>R1700BT/R1700BTs                                                           |
| Depth              | about 16.5cm                                                                                                          |
| Width (adjustable) | about 14.5cm-21.5cm                                                                                                   |
| Product weight     | 1.872kg (1 pair)                                                                                                      |
| Packing            | Inner carton: $310\times185\times170$ mm, 2.2kg<br>Master carton: $636\times390\times362$ mm, 19.1kg<br>8 sets/carton |