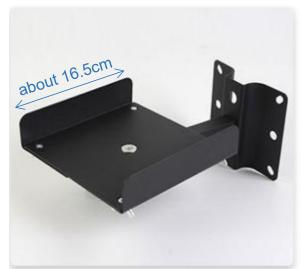

## SS05 Speaker Wall Mount Stand

| Specifications     |                                                                                                                       |
|--------------------|-----------------------------------------------------------------------------------------------------------------------|
| Material           | Iron                                                                                                                  |
| Recommended Use    | R1280DB/R1280T/R1280DBs/R1380DB/R1380T/<br>R1700BT/R1700BTs                                                           |
| Depth              | about 16.5cm                                                                                                          |
| Width (adjustable) | about 14.5cm-21.5cm                                                                                                   |
| Product weight     | 1.872kg (1 pair)                                                                                                      |
| Packing            | Inner carton: $310\times185\times170$ mm, 2.2kg<br>Master carton: $636\times390\times362$ mm, 19.1kg<br>8 sets/carton |