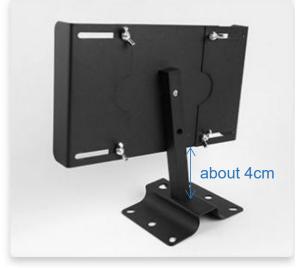

## SS05 Speaker Wall Mount Stand

| Specifications     |                                                                                                                       |
|--------------------|-----------------------------------------------------------------------------------------------------------------------|
| Material           | Iron                                                                                                                  |
| Recommended Use    | R1280DB/R1280T/R1280DBs/R1380DB/R1380T/<br>R1700BT/R1700BTs                                                           |
| Depth              | about 16.5cm                                                                                                          |
| Width (adjustable) | about 14.5cm-21.5cm                                                                                                   |
| Product weight     | 1.872kg (1 pair)                                                                                                      |
| Packing            | Inner carton: $310\times185\times170$ mm, 2.2kg<br>Master carton: $636\times390\times362$ mm, 19.1kg<br>8 sets/carton |