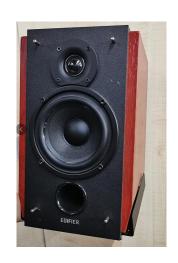

## SS05 Speaker Wall Mount Stand

| Specifications     |                                                                                                                       |
|--------------------|-----------------------------------------------------------------------------------------------------------------------|
| Material           | Iron                                                                                                                  |
| Recommended Use    | R1280DB/R1280T/R1280DBs/R1380DB/R1380T/<br>R1700BT/R1700BTs                                                           |
| Depth              | about 16.5cm                                                                                                          |
| Width (adjustable) | about 14.5cm-21.5cm                                                                                                   |
| Product weight     | 1.872kg (1 pair)                                                                                                      |
| Packing            | Inner carton: $310\times185\times170$ mm, 2.2kg<br>Master carton: $636\times390\times362$ mm, 19.1kg<br>8 sets/carton |