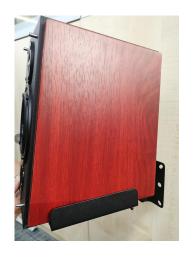

## SS05 Speaker Wall Mount Stand

| Specifications     |                                                                                                                       |
|--------------------|-----------------------------------------------------------------------------------------------------------------------|
| Material           | Iron                                                                                                                  |
| Recommended Use    | R1280DB/R1280T/R1280DBs/R1380DB/R1380T/<br>R1700BT/R1700BTs                                                           |
| Depth              | about 16.5cm                                                                                                          |
| Width (adjustable) | about 14.5cm-21.5cm                                                                                                   |
| Product weight     | 1.872kg (1 pair)                                                                                                      |
| Packing            | Inner carton: $310\times185\times170$ mm, 2.2kg<br>Master carton: $636\times390\times362$ mm, 19.1kg<br>8 sets/carton |