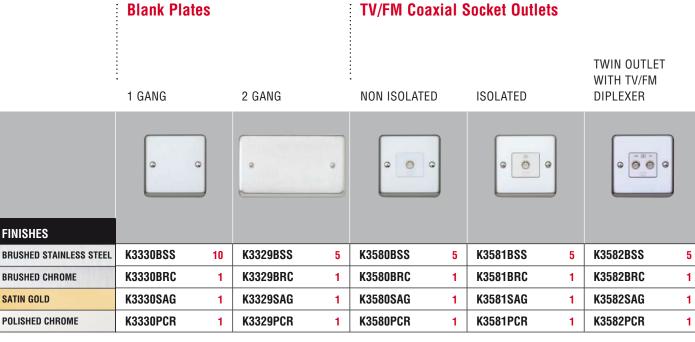

## Albany Plus™

LEAD TIMES Please contact our Customer Services Department on 01268 563 404 MOUNTING BOXES FLUSH 1 gang: 8662IC SURFACE WITH KNOCKOUTS 1 gang: K899ALM SURFACE WITHOUT KNOCKOUTS K829ALM DIMENSIONS 86 x 86mm FIXING CENTRES 60.3mm BS 5733:2010 MOUNTING BOXES FLUSH 2 gang: 886ZIC SURFACE WITH KNOCKOUTS 2 gang: K897ALM SURFACE WITHOUT KNOCKOUTS K830ALM DIMENSIONS 86 x 146mm FIXING CENTRES 120.6mm BS 5733:2010 MOUNTING BOXES FLUSH 8612IC SURFACE WITH KNOCKOUTS K899ALM SURFACE WITHOUT KNOCKOUTS K829ALM K3580 Single outlet for connection to a single TV or FM co-axial aerial lead

MOUNTING BOXES FLUSH 861ZIC SURFACE WITH KNOCKOUTS K899ALM SURFACE WITHOUT KNOCKOUTS

K3581 Provides safety isolation rated at 2000Va.c. between aerial lead and socket. Single outlet for connection to a single TV or FM co-axial aerial lead MOUNTING BOXES FLUSH 861ZIC

SURFACE WITH KNOCKOUTS K899ALM

SURFACE WITHOUT KNOCKOUTS K829ALM K3582

K3582 Provides safety isolation rated at 2000Va.c. between aerial lead and socket. Single outlet for connection to a single TV or FM co-axial aerial lead. Twin outlet with TV/FM