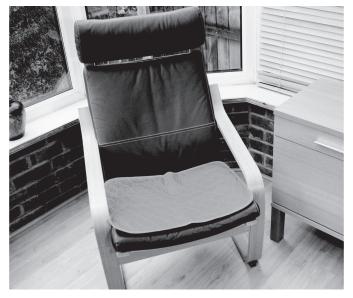

- Hygienic protection for sofas, chairs and beds
- Soft, breathable top layer with a non-slip, waterproof backing
- Special stay-dry fabric for longer-lasting dryness and comfort
- A more eco-friendly option than disposable pads
- Machine-washable for total convenience