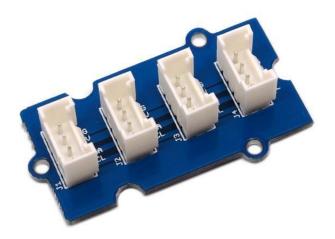

### Grove - I2C Hub - 103020006

I2C Hub Grove is an extension Grove module for connecting multiply I2C devices to Grove Base Shield

# PRODUCT DETAILS

I2C Hub Grove is an extension Grove module for connecting multiply I2C devices to Grove Base Shield. It can use with <u>Universal 4 Pin to X2 4 Pin cable</u> and connects up to 7 I2C divices which may cover most developing purpose.

### **Part List**

Grove - I2C Hub