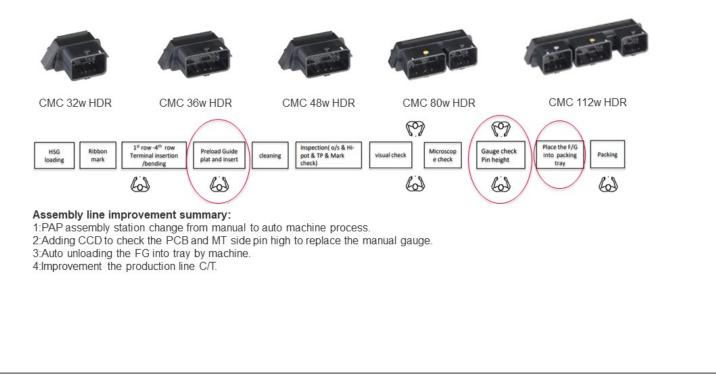

## After Picture

## Overview

- In order to overcome capacity issues and assure all our customers are well and promptly serve, Molex is putting in place all needed efforts and investments to adequate capacity to customers expectations.
- This will imply a new 48w housing copy mold and an upgrade of the assembly line in order to increase its output by integrating additional equipment and devises.
- Product Impact: no impact to fit, form or function.
- PPAP will be available upon request from 12-Jul-2022. Submission will not occur without request.
  - Molex will start using upgraded line as soon as ready and internally qualified.
  - If no PPAP requested by 12-Jul-2022, the PPAP will be considered approved, and Molex authorized to deliver parts from upgraded line.
  - Potential customer special requirement will result in deliveries hold until final common agreement.
- Part Number Impact: see attached impacted parts list.
- These parts are Molex proprietary designs, therefore considered catalog/general market product.