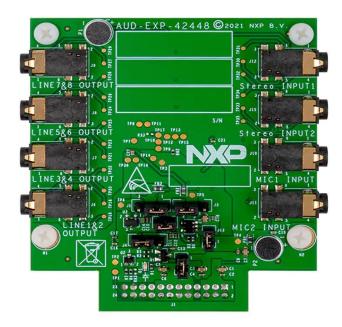

## **Product Overview:**

AUD-EXP-42448 is a multichannel audio codec card for EVKs. This audio card is based on Cirrus Logic CS42448 CODEC and includes six audio inputs and eight audio outputs. AUD-EXP-42448 is intended to demonstrate system and software capabilities and not to act as an audio reference design.

## Audio

- Cirrus Logic CS42448 6 input / 4 output codec
- 4 x 1/4" stereo output jack sockets
- 3 x 1/4" stereo input jack sockets
- 1 x 1/4" stereo input jack socket
- Dual analog microphones

Expansion Connectors: Arduino® expansion connector.