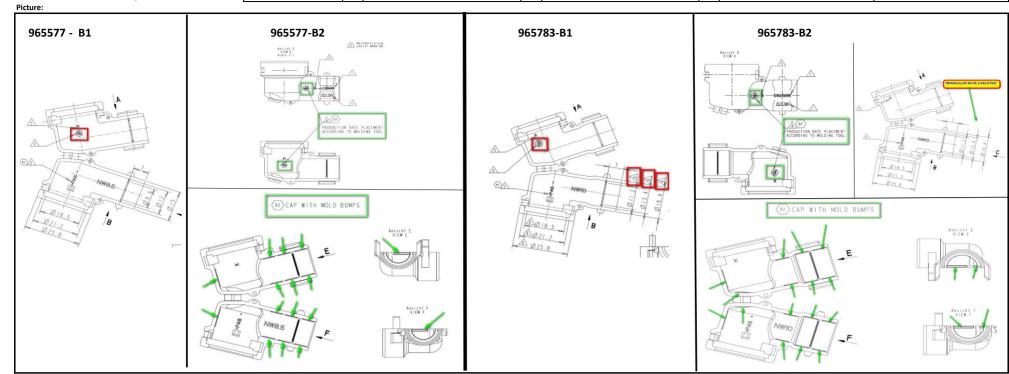

#### **Description of Changes**

The Industrial and Commercial Transportation business unit of TE Connectivity is making a minor drawing change to show the views of the caps with mold bumps and the new date clock placement for the product drawings listed below. 965577 965783

### Reason for Changes:

Dear Customer, we hereby inform you of this drawing change. The change is necessary as new tools with mold bumps and date clocks at different position is introduced. The change does not impact performance. IMPORTANT: The current and previous revisions of these parts can be used interchangeably in the field. The changes are being phased in gradually and previous revision can remain stocked until use. Shipments of both configurations may be mixed.