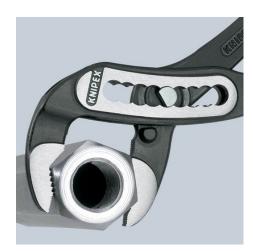

### **KNIPEX Alligator®**

Water Pump Pliers

**DIN ISO 8976** 

- With slim multi-component grips without collar for better handling and easier transport
- Self-locking on pipes and nuts: no slipping on the workpiece and low handforce required
- Gripping surfaces with special hardened teeth, teeth hardness approx.
  61 HRC: high wear resistance and stable gripping
- Box-joint design for high stability due to double guide
- Robust construction, insensitive to dirt; particularly suitable for outdoor work
- Pinch guard prevents operators' fingers being pinched
- Chrome vanadium electric steel, forged, multi stage oil-hardened

## **KNIPEX** Quality – Made in Germany

Self-locking on pipes and nuts: no slipping on the workpiece; the complete actuating force can be used to turn the workpieces; not having to squeeze the pliers handles reduces the required effort