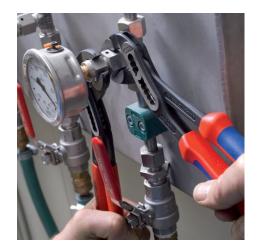

## **KNIPEX** Quality – Made in Germany

Self-locking on pipes and nuts: no slipping on the workpiece; the complete actuating force can be used to turn the workpieces; not having to squeeze the pliers handles reduces the required effort