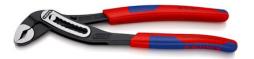

### **KNIPEX Alligator®**

Water Pump Pliers

**DIN ISO 8976** 

- With slim multi-component grips without collar for better handling and easier transport
- Self-locking on pipes and nuts: no slipping on the workpiece and low handforce required
- Gripping surfaces with special hardened teeth, teeth hardness approx.
  61 HRC: high wear resistance and stable gripping
- Box-joint design for high stability due to double guide
- Robust construction, insensitive to dirt; particularly suitable for outdoor work
- Pinch guard prevents operators' fingers being pinched
- Chrome vanadium electric steel, forged, multi stage oil-hardened

| General     |                                 |
|-------------|---------------------------------|
| Article No. | 88 02 250                       |
| EAN         | 4003773019282                   |
| Pliers      | black atramentized              |
| Head        | polished                        |
| Handles     | with slim multi-component grips |
| Weight      | 347 g                           |
| Dimensions  | 250 x 50 x 18 mm                |
| Standard    | DIN ISO 8976                    |
| Reach       | no                              |
| RohS        | no                              |

| Technical details                     |          |
|---------------------------------------|----------|
| Adjustment positions                  | 9        |
| Capacity for pipes, inches (diameter) | Ø 2 Inch |
| Capacities for nuts                   | 46 mm    |
| Capacities for pipes (diameter)       | Ø 50 mm  |