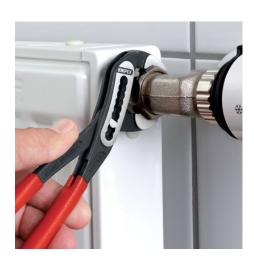

### **KNIPEX Alligator®**

Water Pump Pliers

**DIN ISO 8976** 

- With slim multi-component grips without collar for better handling and easier transport
- Self-locking on pipes and nuts: no slipping on the workpiece and low handforce required
- Gripping surfaces with special hardened teeth, teeth hardness approx.
  61 HRC: high wear resistance and stable gripping
- Box-joint design for high stability due to double guide
- Robust construction, insensitive to dirt; particularly suitable for outdoor work
- Pinch guard prevents operators' fingers being pinched
- Chrome vanadium electric steel, forged, multi stage oil-hardened

## **KNIPEX** Quality – Made in Germany

Self-locking on pipes and nuts: no slipping on the workpiece; the complete actuating force can be used to turn the workpieces; not having to squeeze the pliers handles reduces the required effort