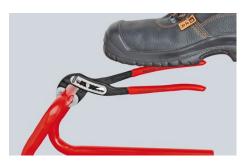

### **KNIPEX Alligator®**

Water Pump Pliers

**DIN ISO 8976** 

- With slim multi-component grips without collar for better handling and easier transport
- Self-locking on pipes and nuts: no slipping on the workpiece and low handforce required
- Gripping surfaces with special hardened teeth, teeth hardness approx.
  61 HRC: high wear resistance and stable gripping
- Box-joint design for high stability due to double guide
- Robust construction, insensitive to dirt; particularly suitable for outdoor work
- Pinch guard prevents operators' fingers being pinched
- Chrome vanadium electric steel, forged, multi stage oil-hardened

## **KNIPEX** Quality – Made in Germany

Self-locking on pipes and nuts: no slipping on the workpiece; the complete actuating force can be used to turn the workpieces; not having to squeeze the pliers handles reduces the required effort