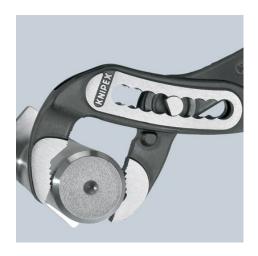

### **KNIPEX Alligator®**

Water Pump Pliers

**DIN ISO 8976** 

- With slim multi-component grips without collar for better handling and easier transport
- Self-locking on pipes and nuts: no slipping on the workpiece and low handforce required
- Gripping surfaces with special hardened teeth, teeth hardness approx.
  61 HRC: high wear resistance and stable gripping
- Box-joint design for high stability due to double guide
- Robust construction, insensitive to dirt; particularly suitable for outdoor work
- Pinch guard prevents operators' fingers being pinched
- Chrome vanadium electric steel, forged, multi stage oil-hardened

| Technical details                     |          |
|---------------------------------------|----------|
| Adjustment positions                  | 9        |
| Capacity for pipes, inches (diameter) | Ø 2 Inch |
| Capacities for nuts                   | 46 mm    |
| Capacities for pipes (diameter)       | Ø 50 mm  |