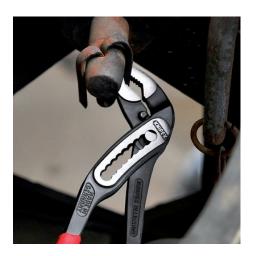

### **KNIPEX Alligator®**

Water Pump Pliers

**DIN ISO 8976** 

- With slim multi-component grips without collar for better handling and easier transport
- Self-locking on pipes and nuts: no slipping on the workpiece and low handforce required
- Gripping surfaces with special hardened teeth, teeth hardness approx.
  61 HRC: high wear resistance and stable gripping
- Box-joint design for high stability due to double guide
- Robust construction, insensitive to dirt; particularly suitable for outdoor work
- Pinch guard prevents operators' fingers being pinched
- Chrome vanadium electric steel, forged, multi stage oil-hardened

## **KNIPEX** Quality – Made in Germany

Self-locking on pipes and nuts: no slipping on the workpiece; the complete actuating force can be used to turn the workpieces; not having to squeeze the pliers handles reduces the required effort