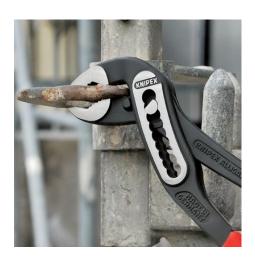

### **KNIPEX Alligator®**

Water Pump Pliers

**DIN ISO 8976** 

- With slim multi-component grips without collar for better handling and easier transport
- Self-locking on pipes and nuts: no slipping on the workpiece and low handforce required
- Gripping surfaces with special hardened teeth, teeth hardness approx.
  61 HRC: high wear resistance and stable gripping
- Box-joint design for high stability due to double guide
- Robust construction, insensitive to dirt; particularly suitable for outdoor work
- Pinch guard prevents operators' fingers being pinched
- Chrome vanadium electric steel, forged, multi stage oil-hardened

## **KNIPEX** Quality – Made in Germany

Self-locking on pipes and nuts: no slipping on the workpiece; the complete actuating force can be used to turn the workpieces; not having to squeeze the pliers handles reduces the required effort