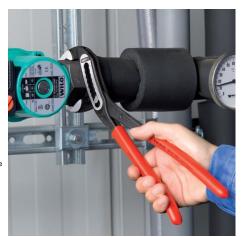

### **KNIPEX Alligator®**

Water Pump Pliers

**DIN ISO 8976** 

- With slim multi-component grips without collar for better handling and easier transport
- Self-locking on pipes and nuts: no slipping on the workpiece and low handforce required
- Gripping surfaces with special hardened teeth, teeth hardness approx.
  61 HRC: high wear resistance and stable gripping
- Box-joint design for high stability due to double guide
- Robust construction, insensitive to dirt; particularly suitable for outdoor work
- Pinch guard prevents operators' fingers being pinched
- Chrome vanadium electric steel, forged, multi stage oil-hardened

## **KNIPEX** Quality – Made in Germany

Self-locking on pipes and nuts: no slipping on the workpiece; the complete actuating force can be used to turn the workpieces; not having to squeeze the pliers handles reduces the required effort