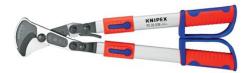

## **Cable Shears**

(ratchet action)
With telescopic handles

- Cable shears with adjustable telescopic handles allowing angular positioning
- For cable diameters up to 38 mm, handles can be positioned at an angle to set the optimum handle width, which makes the shear also suitable for work in confined areas
- · Comfortable work thanks to ratchet action and low weight
- Heavy duty telescopic handles made of oval aluminium tubing; extendable up to 770 mm for maximum leverage on large cable diameters; retractable down to 570 mm for minimum space requirements during transport
- Replaceable cutting head
- Extensive cutting range up to max. Ø 38 mm or max. 280 mm² (e.g. 4 x 70 mm² NYY) in copper and aluminium cables
- Easier, neater cut due to optimised cutting edge geometry
- Adjustable bolted joint
- Handles: high-strength oval aluminium tubing
- Cutting head: special quality high-grade tool steel, oil-hardened