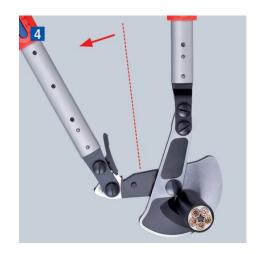

## **Cable Shears**

(ratchet action)
With telescopic handles

- Cable shears with adjustable telescopic handles allowing angular positioning
- For cable diameters up to 38 mm, handles can be positioned at an angle to set the optimum handle width, which makes the shear also suitable for work in confined areas
- · Comfortable work thanks to ratchet action and low weight
- Heavy duty telescopic handles made of oval aluminium tubing; extendable up to 770 mm for maximum leverage on large cable diameters; retractable down to 570 mm for minimum space requirements during transport
- Replaceable cutting head
- Extensive cutting range up to max. Ø 38 mm or max. 280 mm² (e.g. 4 x 70 mm² NYY) in copper and aluminium cables
- Easier, neater cut due to optimised cutting edge geometry
- Adjustable bolted joint
- Handles: high-strength oval aluminium tubing
- Cutting head: special quality high-grade tool steel, oil-hardened