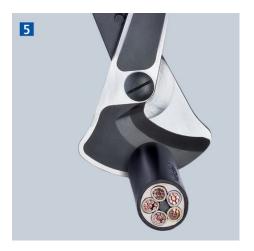

## **Cable Shears**

(ratchet action)
With telescopic handles

- Cable shears with adjustable telescopic handles allowing angular positioning
- For cable diameters up to 38 mm, handles can be positioned at an angle to set the optimum handle width, which makes the shear also suitable for work in confined areas
- · Comfortable work thanks to ratchet action and low weight
- Heavy duty telescopic handles made of oval aluminium tubing; extendable up to 770 mm for maximum leverage on large cable diameters; retractable down to 570 mm for minimum space requirements during transport
- Replaceable cutting head
- Extensive cutting range up to max. Ø 38 mm or max. 280 mm² (e.g. 4 x 70 mm² NYY) in copper and aluminium cables
- Easier, neater cut due to optimised cutting edge geometry
- Adjustable bolted joint
- Handles: high-strength oval aluminium tubing
- Cutting head: special quality high-grade tool steel, oil-hardened