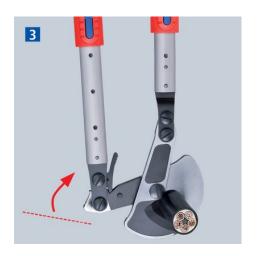

## **Cable Shears**

(ratchet action)
With telescopic handles

- Cable shears with adjustable telescopic handles allowing angular positioning
- For cable diameters up to 38 mm, handles can be positioned at an angle to set the optimum handle width, which makes the shear also suitable for work in confined areas
- · Comfortable work thanks to ratchet action and low weight
- Heavy duty telescopic handles made of oval aluminium tubing; extendable up to 770 mm for maximum leverage on large cable diameters; retractable down to 570 mm for minimum space requirements during transport
- Replaceable cutting head
- Extensive cutting range up to max. Ø 38 mm or max. 280 mm² (e.g. 4 x 70 mm² NYY) in copper and aluminium cables
- Easier, neater cut due to optimised cutting edge geometry
- Adjustable bolted joint
- Handles: high-strength oval aluminium tubing
- Cutting head: special quality high-grade tool steel, oil-hardened