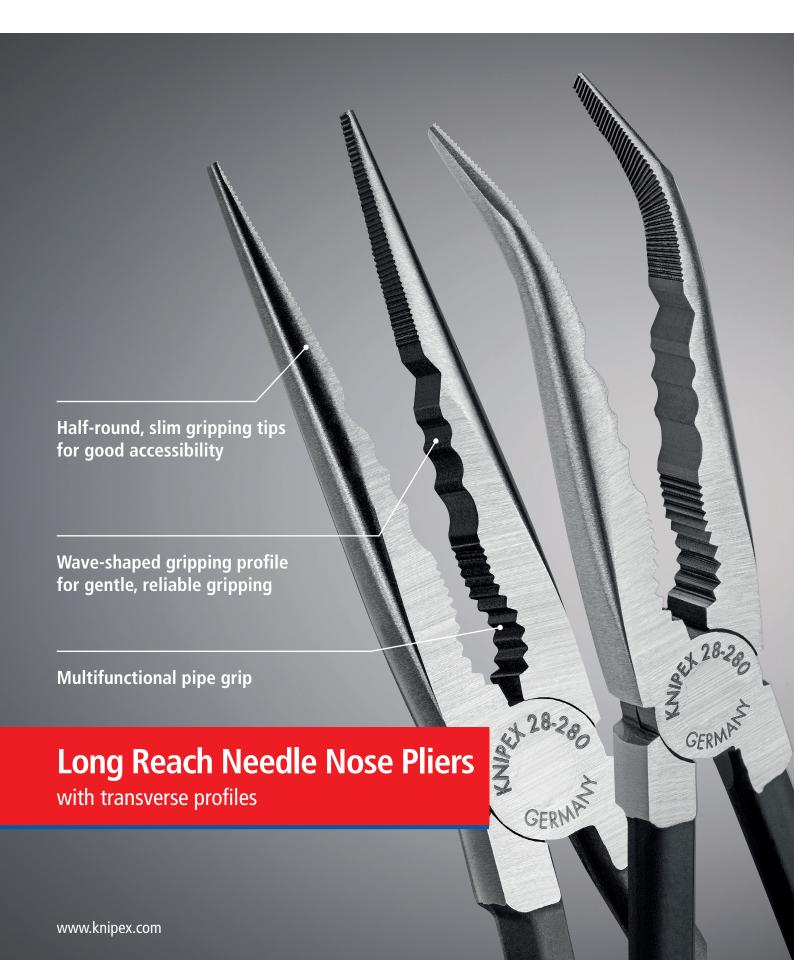

## **Long Reach Needle Nose Pliers** DIN ISO 5743, with transverse profiles

00 11

- ▶ Long Reach Needle Nose pliers with wave profile
- For gripping, adjustment and assembly work in hard to reach areas thanks to slim, very long design
- Deep down situated parts can be easily reached using the slim, half-round tips
- > Careful yet reliable gripping, holding and guiding of small copper pipes, screws and cables as well as other round parts thanks to milled grooves with smooth surfaces
- > Serrated pipe grip for strong grip on round parts
- > Particularly suitable for work in the automotive trade and in mechanical engineering
- > Slim yet robust tool: forged from special tool steel, oil-hardened and tempered