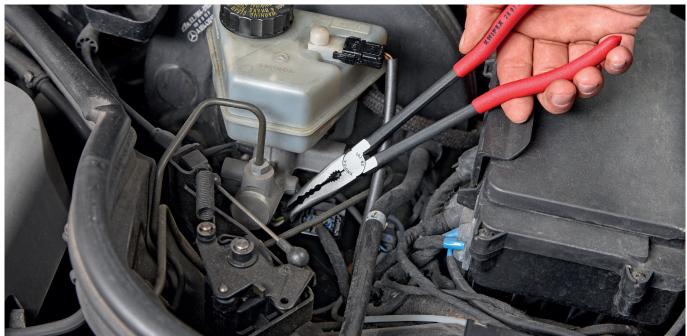

## **Long Reach Needle Nose Pliers** DIN ISO 5743, with transverse profiles

00 11

- ▶ Long Reach Needle Nose pliers with wave profile
- For gripping, adjustment and assembly work in hard to reach areas thanks to slim, very long design
- Deep down situated parts can be easily reached using the slim, half-round tips
- > Careful yet reliable gripping, holding and guiding of small copper pipes, screws and cables as well as other round parts thanks to milled grooves with smooth surfaces
- > Serrated pipe grip for strong grip on round parts
- > Particularly suitable for work in the automotive trade and in mechanical engineering
- > Slim yet robust tool: forged from special tool steel, oil-hardened and tempered