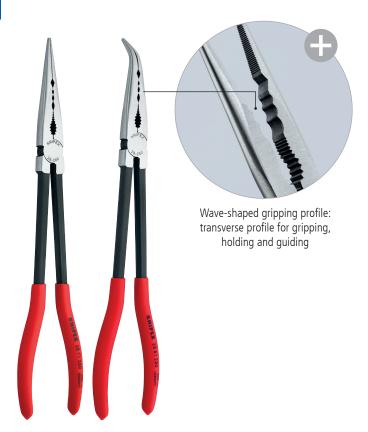

## **Long Reach Needle Nose Pliers** DIN ISO 5743, with transverse profiles

00 11

- ▶ Long Reach Needle Nose pliers with wave profile
- For gripping, adjustment and assembly work in hard to reach areas thanks to slim, very long design
- Deep down situated parts can be easily reached using the slim, half-round tips
- > Careful yet reliable gripping, holding and guiding of small copper pipes, screws and cables as well as other round parts thanks to milled grooves with smooth surfaces
- > Serrated pipe grip for strong grip on round parts
- > Particularly suitable for work in the automotive trade and in mechanical engineering
- > Slim yet robust tool: forged from special tool steel, oil-hardened and tempered