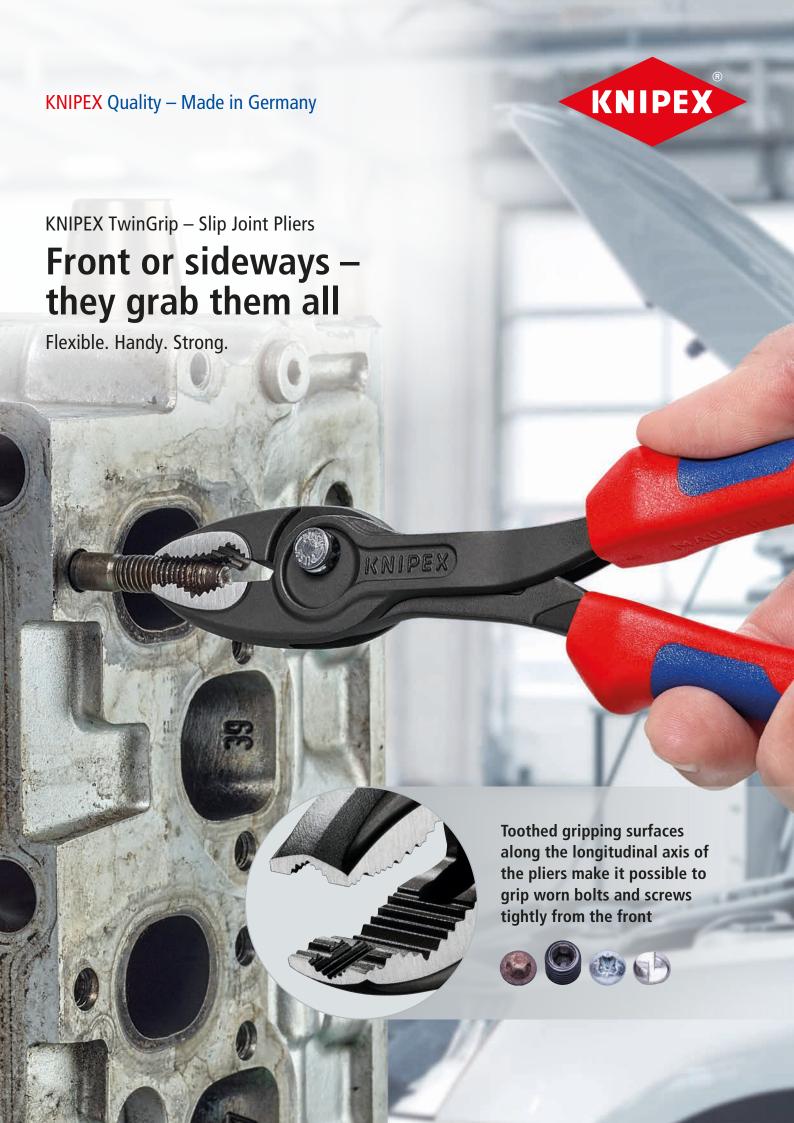

## KNIPEX TwinGrip Slip Joint Pliers

from 09.2021

The all-purpose solution for stuck workpieces, such as bolts and screws

- Unique combination: Front grip and side grip function, box joint, push button adjustment
- Very slim pliers let you work even in confined installation spaces with a narrow turning zone for fast results
- High-grip front jaw with robust teeth and high gear ratio at the tip of the mouth
- > Large front and side gripping capacity for diameters and widths across flats 4 22 mm
- > Reliable front gripping of flat workpieces due to the three-point system
- > Gripping, tightening and loosening screws with worn heads and threads
- > Five-way adjustable slip joint with push button adjustment for precise adjustment of gripping capacity
- > Pinch stop reduces the risk of crushed fingers
- > Durable and resilient due to the robust box joint
- > Forged from high-grade chrome vanadium electric steel, oil-hardened, teeth additionally induction-hardened to approx. 61 HRC

The KNIPEX TwinGrip allows the gripping capacity to be set flexibly in five positions...

...and the position to be changed quickly at the touch of a button!

The box joint is robust and flexible, so that the pliers can hold workpieces between 4 and 22 mm in place.