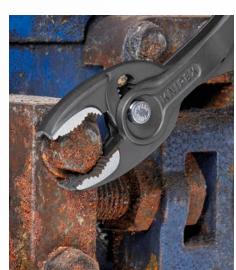

## KNIPEX TwinGrip Slip Joint Pliers

from 09.2021

The all-purpose solution for stuck workpieces, such as bolts and screws

- Unique combination: Front grip and side grip function, box joint, push button adjustment
- Very slim pliers let you work even in confined installation spaces with a narrow turning zone for fast results
- High-grip front jaw with robust teeth and high gear ratio at the tip of the mouth
- > Large front and side gripping capacity for diameters and widths across flats 4 22 mm
- > Reliable front gripping of flat workpieces due to the three-point system
- > Gripping, tightening and loosening screws with worn heads and threads
- > Five-way adjustable slip joint with push button adjustment for precise adjustment of gripping capacity
- > Pinch stop reduces the risk of crushed fingers
- > Durable and resilient due to the robust box joint
- > Forged from high-grade chrome vanadium electric steel, oil-hardened, teeth additionally induction-hardened to approx. 61 HRC

The KNIPEX TwinGrip allows the gripping capacity to be set flexibly in five positions...

...and the position to be changed quickly at the touch of a button!

The box joint is robust and flexible, so that the pliers can hold workpieces between 4 and 22 mm in place.