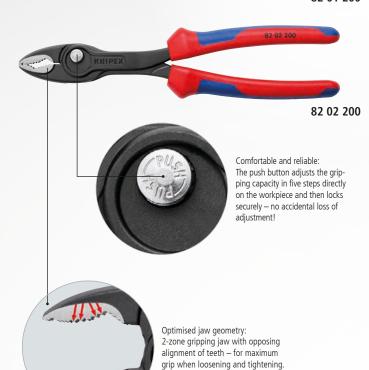

## KNIPEX TwinGrip Slip Joint Pliers

from 09.2021

The all-purpose solution for stuck workpieces, such as bolts and screws

- Unique combination: Front grip and side grip function, box joint, push button adjustment
- Very slim pliers let you work even in confined installation spaces with a narrow turning zone for fast results
- High-grip front jaw with robust teeth and high gear ratio at the tip of the mouth
- > Large front and side gripping capacity for diameters and widths across flats 4 22 mm
- > Reliable front gripping of flat workpieces due to the three-point system
- > Gripping, tightening and loosening screws with worn heads and threads
- > Five-way adjustable slip joint with push button adjustment for precise adjustment of gripping capacity
- > Pinch stop reduces the risk of crushed fingers
- > Durable and resilient due to the robust box joint
- > Forged from high-grade chrome vanadium electric steel, oil-hardened, teeth additionally induction-hardened to approx. 61 HRC

The KNIPEX TwinGrip allows the gripping capacity to be set flexibly in five positions...

...and the position to be changed quickly at the touch of a button!

The box joint is robust and flexible, so that the pliers can hold workpieces between 4 and 22 mm in place.