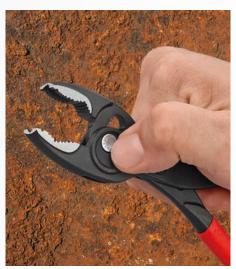

## KNIPEX TwinGrip Slip Joint Pliers

from 09.2021

The all-purpose solution for stuck workpieces, such as bolts and screws

- Unique combination: Front grip and side grip function, box joint, push button adjustment
- Very slim pliers let you work even in confined installation spaces with a narrow turning zone for fast results
- High-grip front jaw with robust teeth and high gear ratio at the tip of the mouth
- > Large front and side gripping capacity for diameters and widths across flats 4 22 mm
- > Reliable front gripping of flat workpieces due to the three-point system
- > Gripping, tightening and loosening screws with worn heads and threads
- > Five-way adjustable slip joint with push button adjustment for precise adjustment of gripping capacity
- > Pinch stop reduces the risk of crushed fingers
- > Durable and resilient due to the robust box joint
- > Forged from high-grade chrome vanadium electric steel, oil-hardened, teeth additionally induction-hardened to approx. 61 HRC

The KNIPEX TwinGrip allows the gripping capacity to be set flexibly in five positions...

...and the position to be changed quickly at the touch of a button!

The box joint is robust and flexible, so that the pliers can hold workpieces between 4 and 22 mm in place.