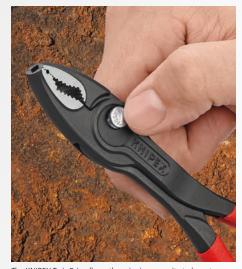

## KNIPEX TwinGrip Slip Joint Pliers

from 09.2021

The all-purpose solution for stuck workpieces, such as bolts and screws

- Unique combination: Front grip and side grip function, box joint, push button adjustment
- Very slim pliers let you work even in confined installation spaces with a narrow turning zone for fast results
- High-grip front jaw with robust teeth and high gear ratio at the tip of the mouth
- > Large front and side gripping capacity for diameters and widths across flats 4 22 mm
- > Reliable front gripping of flat workpieces due to the three-point system
- > Gripping, tightening and loosening screws with worn heads and threads
- > Five-way adjustable slip joint with push button adjustment for precise adjustment of gripping capacity
- > Pinch stop reduces the risk of crushed fingers
- > Durable and resilient due to the robust box joint
- > Forged from high-grade chrome vanadium electric steel, oil-hardened, teeth additionally induction-hardened to approx. 61 HRC