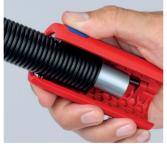

## 90 22 02 SB

- > With wire stripping blades for diameters of 0.2/0.3/0.8/1.5/2.5/4.0 mm
- > Location ridges (patent pending) on the 1.5 and 2.5 mm² wire stripping blades for the fast insertion of cable
- > Internal length scale for consistent stripping of cable, legible for both right and left handed users

**90 22 02 SB:** Injection moulded length scale for consistent stripping to a uniform length, legible for left and right handed users