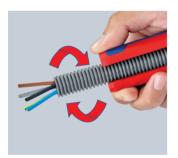

**90 22 02 SB:** Practical locator simplifies the insertion of single conductors for stripping

Convenient handling due to fastener with locking device and opening by means of internal spring

Product video