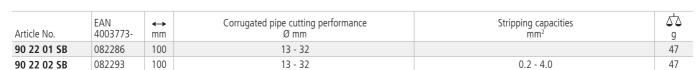

## **KNIPEX TwistCut**

Corrugated Pipe Cutter

90

(PAT. PEND.)

**90 22 01 SB** Without stripping

**90 22 02 SB**With stripping function

function

➤ For the reliable and fast cutting of plastic corrugated pipes with the universal capacity range of diameters from 13 to 32 mm

## 90 22 02 SB

- > With wire stripping blades for diameters of 0.2/0.3/0.8/1.5/2.5/4.0 mm
- > Location ridges (patent pending) on the 1.5 and 2.5 mm² wire stripping blades for the fast insertion of cable
- > Internal length scale for consistent stripping of cable, legible for both right and left handed users