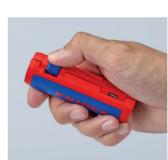

## **KNIPEX TwistCut**

Corrugated Pipe Cutter

90

(PAT. PEND.)

**90 22 01 SB** Without stripping

**90 22 02 SB**With stripping function

function

➤ For the reliable and fast cutting of plastic corrugated pipes with the universal capacity range of diameters from 13 to 32 mm

## ▶ No damage to the internal cables or pipes

- > Simple insertion, reliable and easy cutting without waste
- > Precise cut without damage thanks to unique arrangement of the cutters with side guide
- > Good accessibility thanks to slim design
- > Made of glass fibre reinforced multi-component plastic with soft gripping zone

Easy to use: press KNIPEX TwistCut together, turn with slight pressure, done

Clean cutting edge with no damage to

top of the corrugation

internal cables as the cut is always at the

Also for protective pipes on aluminium composite pipes in plumbing, up to a diameter of 32 mm