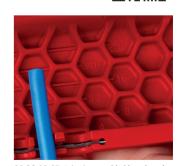

Easy to use: press KNIPEX TwistCut together, turn with slight pressure, done

Clean cutting edge with no damage to

top of the corrugation

internal cables as the cut is always at the

Also for protective pipes on aluminium composite pipes in plumbing, up to a diameter of 32 mm