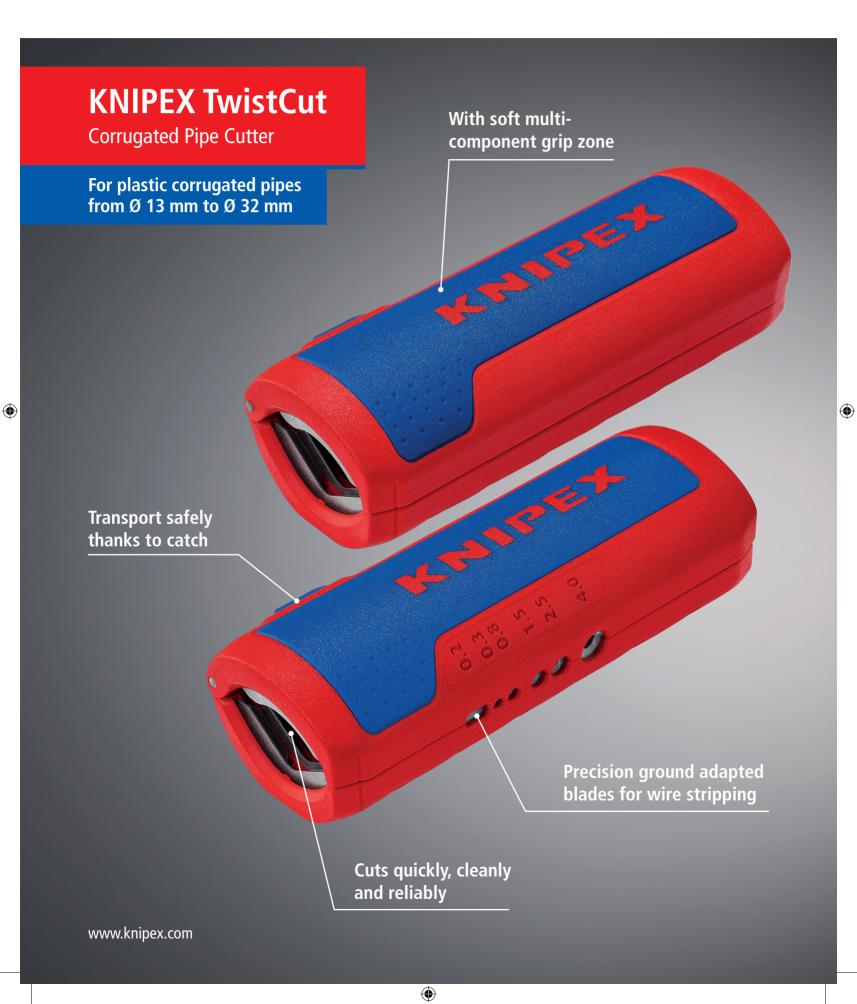

Easy to use: press KNIPEX TwistCut together, turn with slight pressure, done

Clean cutting edge with no damage to

top of the corrugation

internal cables as the cut is always at the

Also for protective pipes on aluminium composite pipes in plumbing, up to a diameter of 32 mm