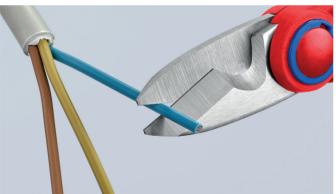

Integrated cable cutter

Fast, easy crimping

Safely stored and ready to hand at all times

| Article No. | EAN      | <b>←→</b> | Δ̈́Δ |
|-------------|----------|-----------|------|
|             | 4003773- | mm        | g    |
| 95 05 10 SB | 082125   | 160       | 144  |