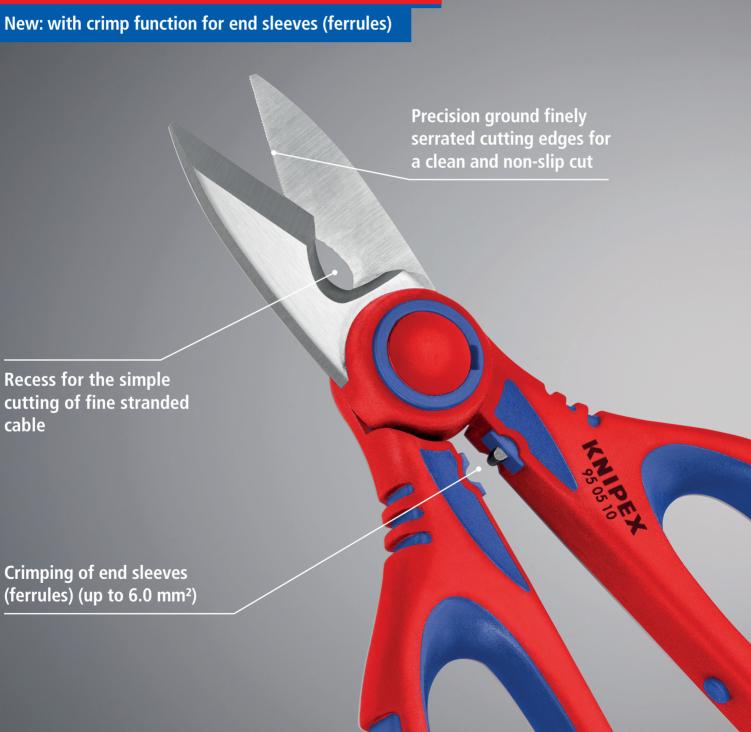

## ▶ New: with crimp function for end sleeves (ferrules)

- > Precisely ground blades with fine serration for clean, non-slip (nonskid) cut
- > Crimp zone for crimping end sleeves (ferrules) up to a diameter of 6.0 mm
- > With plastic belt pouch
- > Handles with multi-component grips, glass fibre reinforced
- > Cutting edges made from stainless steel, hardness of cutting edges 56 HRC