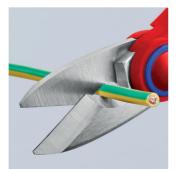

## ▶ New: with crimp function for end sleeves (ferrules)

- > Precisely ground blades with fine serration for clean, non-slip (nonskid) cut
- > Crimp zone for crimping end sleeves (ferrules) up to a diameter of 6.0 mm
- > With plastic belt pouch
- > Handles with multi-component grips, glass fibre reinforced
- > Cutting edges made from stainless steel, hardness of cutting edges 56 HRC

Integrated cable cutter

Fast, easy crimping

Safely stored and ready to hand at all times

| Article No. | EAN      | <b>←→</b> | Δ̈́Δ |
|-------------|----------|-----------|------|
|             | 4003773- | mm        | g    |
| 95 05 10 SB | 082125   | 160       | 144  |