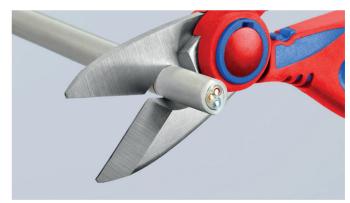

## ▶ New: with crimp function for end sleeves (ferrules)

- > Precisely ground blades with fine serration for clean, non-slip (nonskid) cut
- > Crimp zone for crimping end sleeves (ferrules) up to a diameter of 6.0 mm
- > With plastic belt pouch
- > Handles with multi-component grips, glass fibre reinforced
- > Cutting edges made from stainless steel, hardness of cutting edges 56 HRC

Integrated cable cutter

Fast, easy crimping

Safely stored and ready to hand at all times

| Article No. | EAN      | <b>←→</b> | Δ̈́Δ |
|-------------|----------|-----------|------|
|             | 4003773- | mm        | g    |
| 95 05 10 SB | 082125   | 160       | 144  |