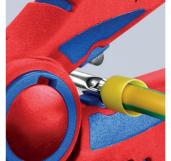

Integrated cable cutter

Fast, easy crimping

Safely stored and ready to hand at all times

| Article No. | EAN      | <b>←→</b> | Δ̈́Δ |
|-------------|----------|-----------|------|
|             | 4003773- | mm        | g    |
| 95 05 10 SB | 082125   | 160       | 144  |