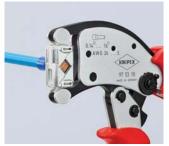

Crimp head can be rotated 360° for optimal accessibility, even in confined spaces

Twin end sleeves (ferrules) up to 2 x 6 mm<sup>2</sup> can be crimped without adjustment

Crimp end sleeves (ferrules) fully automatically within the capacity range of 0.14 to 16 mm<sup>2</sup>

Uniquely flexible: connectors can be inserted in the rotatable crimp head from almost any position

| Article No. | EAN<br>4003773- | <b>←→</b><br>mm                                                                         | Capacity mm <sup>2</sup> | AWG    | Number of crimping positions | Δ̈́Δ<br>g |
|-------------|-----------------|-----------------------------------------------------------------------------------------|--------------------------|--------|------------------------------|-----------|
| 97 53 18    | 082729          | 200                                                                                     | 0,14 - 16                | 26 - 5 | 1                            | 478       |
| 97 53 18 SB | 082736          | 200                                                                                     | 0,14 - 16                | 26 - 5 | 1                            | 478       |
| 97 90 13    | 083474          | Crimp assortment with KNIPEX Twistor16® and wire end sleeves in a TANOS MINI-systainer® |                          |        | 1                            | 1270      |
|             |                 | Wire End Sleeves 0,5; 0,75; 1; 1,5; 2,5; 4; 6; 10; 16 mm <sup>2</sup>                   |                          |        |                              |           |