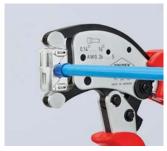

Crimp head can be rotated 360° for optimal accessibility, even in confined spaces

Twin end sleeves (ferrules) up to 2 x 6 mm<sup>2</sup> can be crimped without adjustment

Crimp end sleeves (ferrules) fully automatically within the capacity range of 0.14 to 16 mm<sup>2</sup>

Uniquely flexible: connectors can be inserted in the rotatable crimp head from almost any position

| Article No. | EAN<br>4003773- | <b>←→</b><br>mm                                                                         | Capacity mm <sup>2</sup> | AWG    | Number of crimping positions | Δ̈́Δ<br>g |
|-------------|-----------------|-----------------------------------------------------------------------------------------|--------------------------|--------|------------------------------|-----------|
| 97 53 18    | 082729          | 200                                                                                     | 0,14 - 16                | 26 - 5 | 1                            | 478       |
| 97 53 18 SB | 082736          | 200                                                                                     | 0,14 - 16                | 26 - 5 | 1                            | 478       |
| 97 90 13    | 083474          | Crimp assortment with KNIPEX Twistor16® and wire end sleeves in a TANOS MINI-systainer® |                          |        | 1                            | 1270      |
|             |                 | Wire End Sleeves 0,5; 0,75; 1; 1,5; 2,5; 4; 6; 10; 16 mm <sup>2</sup>                   |                          |        |                              |           |