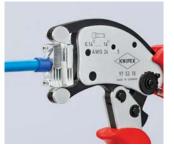

Crimp head can be rotated 360° for optimal accessibility, even in confined spaces

Twin end sleeves (ferrules) up to 2 x 6 mm<sup>2</sup> can be crimped without adjustment

Crimp end sleeves (ferrules) fully automatically within the capacity range of 0.14 to 16 mm<sup>2</sup>

Uniquely flexible: connectors can be inserted in the rotatable crimp head from almost any position

| Article No. | EAN<br>4003773- | <b>←→</b><br>mm                                                                         | Capacity mm <sup>2</sup> | AWG    | Number of crimping positions | Δ̈́Δ<br>g |
|-------------|-----------------|-----------------------------------------------------------------------------------------|--------------------------|--------|------------------------------|-----------|
| 97 53 18    | 082729          | 200                                                                                     | 0,14 - 16                | 26 - 5 | 1                            | 478       |
| 97 53 18 SB | 082736          | 200                                                                                     | 0,14 - 16                | 26 - 5 | 1                            | 478       |
| 97 90 13    | 083474          | Crimp assortment with KNIPEX Twistor16® and wire end sleeves in a TANOS MINI-systainer® |                          |        | 1                            | 1270      |
|             |                 | Wire End Sleeves 0,5; 0,75; 1; 1,5; 2,5; 4; 6; 10; 16 mm <sup>2</sup>                   |                          |        |                              |           |