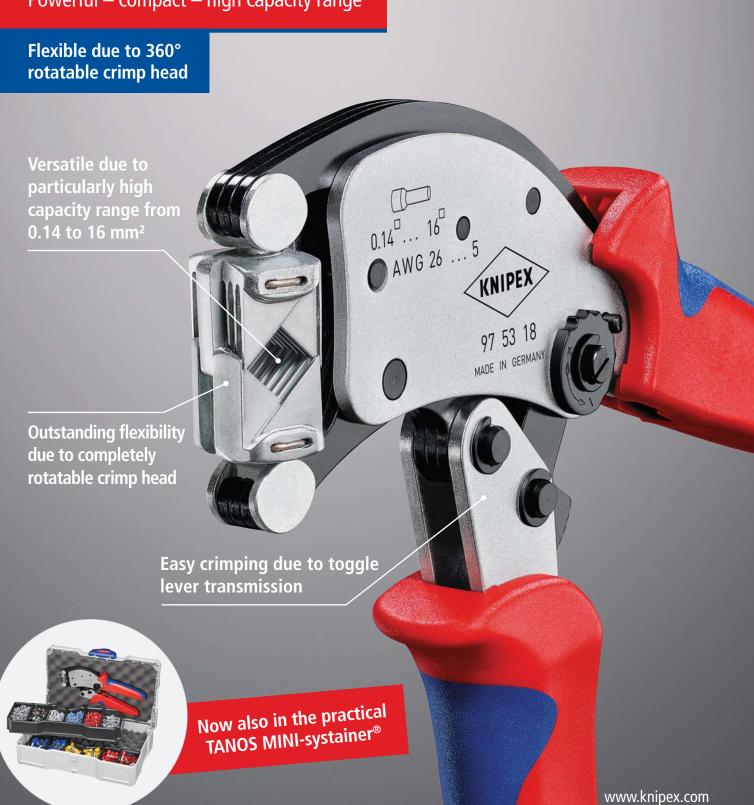

## **KNIPEX Twistor16®**

Powerful – compact – high capacity range

## All-round care-free solution: KNIPEX Twistor16® with accessories in the practical TANOS MINI-systainer®

- ► KNIPEX Twistor16®: Square crimp profile, high capacity range from 0.14 to 16 mm², high flexibility when crimping wire end sleeves thanks to the rotating crimping head
- > KNIPEX Twistor16®: crimp opening accessible from both sides, extra long wire end sleeves can be pushed up; compression of twin wire end sleeves up to 2 x 6 mm² possible; consistently high crimp quality thanks to the forced locking mechanism (unlockable)
- > TANOS MINI-systainer®: T-Loc closure for one-handed operation and easy connection to other systainers; two stackable plastic inserts, each with six recesses for connectors
- > With an assortment of wire end sleeves with and without plastic collars

Crimp head can be rotated 360° for optimal accessibility, even in confined spaces

Twin end sleeves (ferrules) up to 2 x 6 mm<sup>2</sup> can be crimped without adjustment

Crimp end sleeves (ferrules) fully automatically within the capacity range of 0.14 to 16 mm<sup>2</sup>

Uniquely flexible: connectors can be inserted in the rotatable crimp head from almost any position

| Article No. | EAN<br>4003773- | <b>←→</b><br>mm                                                                         | Capacity mm <sup>2</sup> | AWG    | Number of crimping positions | Δ̈́Δ<br>g |
|-------------|-----------------|-----------------------------------------------------------------------------------------|--------------------------|--------|------------------------------|-----------|
| 97 53 18    | 082729          | 200                                                                                     | 0,14 - 16                | 26 - 5 | 1                            | 478       |
| 97 53 18 SB | 082736          | 200                                                                                     | 0,14 - 16                | 26 - 5 | 1                            | 478       |
| 97 90 13    | 083474          | Crimp assortment with KNIPEX Twistor16® and wire end sleeves in a TANOS MINI-systainer® |                          |        | 1                            | 1270      |
|             |                 | Wire End Sleeves 0,5; 0,75; 1; 1,5; 2,5; 4; 6; 10; 16 mm <sup>2</sup>                   |                          |        |                              |           |