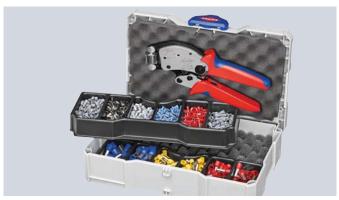

## All-round care-free solution: KNIPEX Twistor16® with accessories in the practical TANOS MINI-systainer®

- ► KNIPEX Twistor16®: Square crimp profile, high capacity range from 0.14 to 16 mm², high flexibility when crimping wire end sleeves thanks to the rotating crimping head
- > KNIPEX Twistor16®: crimp opening accessible from both sides, extra long wire end sleeves can be pushed up; compression of twin wire end sleeves up to 2 x 6 mm² possible; consistently high crimp quality thanks to the forced locking mechanism (unlockable)
- > TANOS MINI-systainer®: T-Loc closure for one-handed operation and easy connection to other systainers; two stackable plastic inserts, each with six recesses for connectors
- > With an assortment of wire end sleeves with and without plastic collars