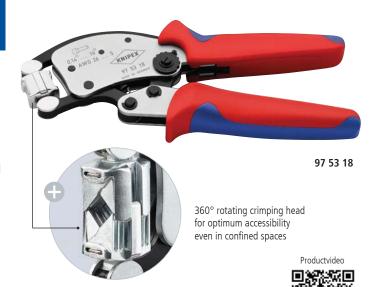

## **KNIPEX Twistor16®**

Self-adjusting crimping pliers for end sleeves (ferrules) with rotating crimp head

97

Crimp head can be rotated 360° for optimal accessibility, even in confined spaces

Twin end sleeves (ferrules) up to 2 x 6 mm<sup>2</sup> can be crimped without adjustment

Crimp end sleeves (ferrules) fully automatically within the capacity range of 0.14 to 16 mm<sup>2</sup>