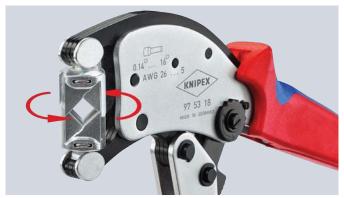

Crimp head can be rotated 360° for optimal accessibility, even in confined spaces

Twin end sleeves (ferrules) up to 2 x 6 mm<sup>2</sup> can be crimped without adjustment

Crimp end sleeves (ferrules) fully automatically within the capacity range of 0.14 to 16 mm<sup>2</sup>

Uniquely flexible: connectors can be inserted in the rotatable crimp head from almost any position

| Article No. | EAN<br>4003773- | <b>←→</b><br>mm                                                                         | Capacity mm <sup>2</sup> | AWG    | Number of crimping positions | Δ̈́Δ<br>g |
|-------------|-----------------|-----------------------------------------------------------------------------------------|--------------------------|--------|------------------------------|-----------|
| 97 53 18    | 082729          | 200                                                                                     | 0,14 - 16                | 26 - 5 | 1                            | 478       |
| 97 53 18 SB | 082736          | 200                                                                                     | 0,14 - 16                | 26 - 5 | 1                            | 478       |
| 97 90 13    | 083474          | Crimp assortment with KNIPEX Twistor16® and wire end sleeves in a TANOS MINI-systainer® |                          |        | 1                            | 1270      |
|             |                 | Wire End Sleeves 0,5; 0,75; 1; 1,5; 2,5; 4; 6; 10; 16 mm <sup>2</sup>                   |                          |        |                              |           |