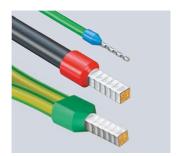

## All-round care-free solution: KNIPEX Twistor16® with accessories in the practical TANOS MINI-systainer®

- ► KNIPEX Twistor16®: Square crimp profile, high capacity range from 0.14 to 16 mm², high flexibility when crimping wire end sleeves thanks to the rotating crimping head
- > KNIPEX Twistor16®: crimp opening accessible from both sides, extra long wire end sleeves can be pushed up; compression of twin wire end sleeves up to 2 x 6 mm² possible; consistently high crimp quality thanks to the forced locking mechanism (unlockable)
- > TANOS MINI-systainer®: T-Loc closure for one-handed operation and easy connection to other systainers; two stackable plastic inserts, each with six recesses for connectors
- > With an assortment of wire end sleeves with and without plastic collars

Crimp head can be rotated 360° for optimal accessibility, even in confined spaces

Twin end sleeves (ferrules) up to 2 x 6 mm<sup>2</sup> can be crimped without adjustment

Crimp end sleeves (ferrules) fully automatically within the capacity range of 0.14 to 16 mm<sup>2</sup>