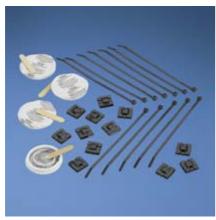

EMA Epoxy supplied in convenient two-compartment mixer cup with a mixer stick for each cup. Each cup contains adhesive for three (3) EMA or ASMS mounts. Epoxy hardens in about five (5) minutes. Supports about 5 lbs. after first 15 minutes. After full 24 hour curing time, bonding strength will exceed 50 lbs. on clean, grease-free surface. EMSK3-1-X0 is an Epoxy Kit with mounts. EMSK-12-4-12-X0 is an Epoxy Kit with mounts and cable ties packed in a sturdy foil pouch.

Part Number: EMSK3-1-3-0

Product Family: Epoxy Applied Cable Tie Mount Kits

Product Line: Epoxy Applied

**RoHS Compliancy Status: Compliant** 

Part Description: Cable Ties, Mounts, and Epoxy Kit

Product Type: Cable Tie Mounts - Epoxy Applied

Color: Black

Adhesive Type: EMA Epoxy

Environment: Indoors/Outdoors

Number of Cable Ties: 3

Number of EMS Mounts: 3

Number of Epoxy Cups: 1

Number of Mixer Sticks: 1

Std. Pkg. UOM: EA