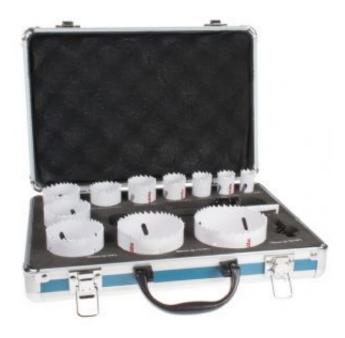

## 14PC PLUMBERS HOLESAW KIT D-47298

Kit Contains: Holesaw sizes 19, 22, 25, 29, 35, 38, 44, 51, 57, 68, 75mm, x2 arbor and x1 spring.

## **USER BENEFITS**

• Fast cutting and long life. Sizes carefully selected for the professional plumber

- Star Rating: \*\*\*\*
- Application: Plumber, trunking, conduit, pipe, kitchen, bathroom Hardwood, Softwood, Metal, Mild Steel, Aluminium
- The Bi-Metal holesaw range have a vari-pitch tooth design and are recommended for cutting steel, aluminium, copper, brass, wood and plastic.
- Aluminium case
- Kit Contains: Holesaw sizes 19, 22, 25, 29, 35, 38, 44, 51, 57, 68, 75mm, x2 arbor and x1 spring.