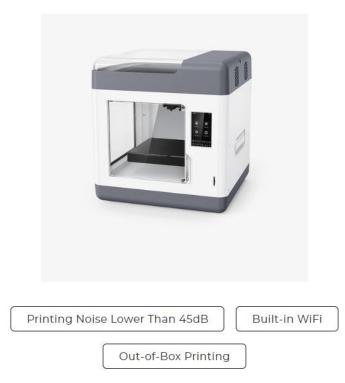

MPN - SERMOON V1 PRO

Description -3D Printer a fully-enclosed structure with no wire or high-temp parts exposure

## Sermoon V1 &V1 Pro 3D Printer