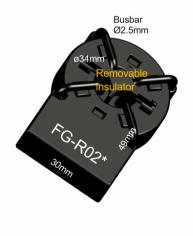

## Mode 2 & 3: Wallbox

- IEC62955/62752
  UL2231 CCID20
- > FG-R05-4A
- > FG-R01-4A
- ▶ FG-R02-4A

## Mode 2 & 3: Wallbox

- IEC62955/62752 30mA AC
- > FG-R05-4B
- > FG-R01-4B
- > FG-R02-4B

©KEMET Corporation. All Rights Reserved