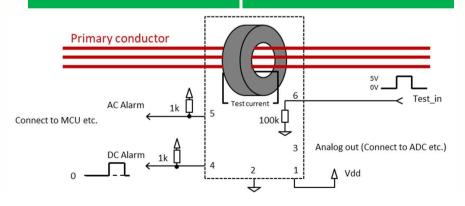

## **AC&DC** residual current sensor FG-R Series

for IC-CPD and Wallbox applications

- Modular integrated residual current sensor
- Up to 22kW / 32A capability for AC charging (Single phase 80A / 3-phase 40A max. / ≤4x 10mm²)
- Fast AC (20 or 30mA) and DC (6mA) leakage threshold alarms to function safely up to 105°C ambient temperature
- Analog output for AC & DC live residual currents
- Self-test routine on demand by input signal
- 3 different mechanical versions available