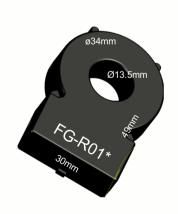

## Mode 2 & 3: Wallbox

- IEC62955/62752
  UL2231 CCID20
- > FG-R05-4A
- > FG-R01-4A
- ▶ FG-R02-4A

## Mode 2 & 3: Wallbox

- IEC62955/62752 30mA AC
- > FG-R05-4B
- > FG-R01-4B
- > FG-R02-4B

©KEMET Corporation. All Rights Reserved