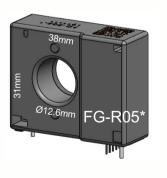

## Mode 2 & 3: Wallbox

- IEC62955/62752
  UL2231 CCID20
- > FG-R05-4A
- > FG-R01-4A
- ▶ FG-R02-4A

## Mode 2 & 3: Wallbox

- IEC62955/62752 30mA AC
- > FG-R05-4B
- > FG-R01-4B
- > FG-R02-4B

©KEMET Corporation. All Rights Reserved