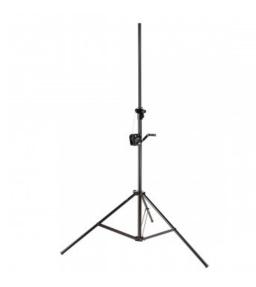

## Wind up lighting stand

LSA-300 wind up lighting stand is built to offer stability and reliability. Equipped with windup system. allows to lift up to 30 Kg at 3,30 meters height. The 35mm pole mount allow to use it a speaker stand. Built in painted black steel.

## KEY FEATURES

Lighting stand for trusses with windup lifting system

Load capacity of 30Kg max

3,30 Meter maximum height

Heavy duty construction in black painted steel

Double braced heavy duty base

Equipped with height mark for a quick setup