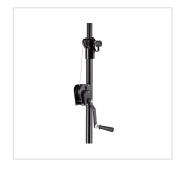

## KEY FEATURES

Lighting stand for trusses with windup lifting system

Load capacity of 30Kg max

3,30 Meter maximum height

Heavy duty construction in black painted steel

Double braced heavy duty base

Equipped with height mark for a quick setup