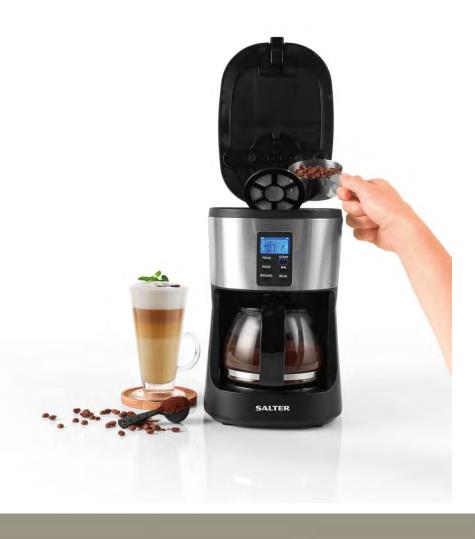

## SALTER BEAN TO JUG COFFEE MAKER

## Features

- SALTER BEAN TO JUG COFFEE MAKER
- 650 W POWER
- 750 ML CAPACITY GLASS CARAFE
- INTEGRATED STAINLESS STEEL GRINDER
- DIGITAL CONTROL PANEL WITH 24-HOUR TIMER
- ANTI-DRIP AND KEEP-WARM FUNCTIONS
- DUAL GRIND AND BREW FUNCTION
- AUTO SHUT-OFF FOR OPTIMAL SAFETY
- INCLUDES REUSABLE MESH FILTER