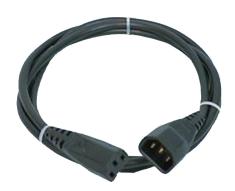

## **Power Lead**

#### **Specifications**

Connector Type A : IEC Plug Connector Type B : IEC Socket Cable Assembly Type : Power Cord Cable Length - Imperial : 6.56ft Cable Length - Metric : 2m Jacket Colour : Black Conductor Size : 1mm<sup>2</sup> Voltage Rating : 240V AC

End 1 : IEC Cold Connector (C13) Black

Fuse : n/a

Lead : 2,00mts HO5VV-F 3 × 1,00 Black End 2 : IEC Cold Connector Plug (C14) Black