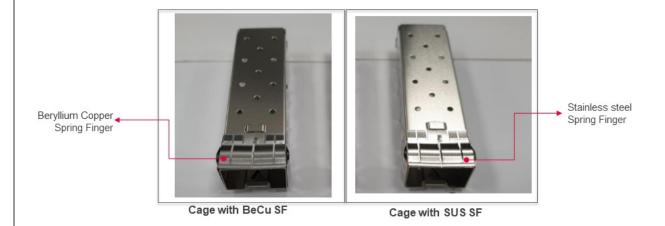

## SFP+/ZSFP+ Ganged Cage

After Picture

## Overview

- Please be advised that the following Part numbers from the SFP+/ZSFP+ Ganged cages product families are being made Obsolete with replacement. The spring fingers of the offered replacement parts will be made of Stainless Steel.
- Product Impact
  - No impact to fit ,form or function based on test summary 747548001 (available upon request).
- Reason for Change
  - Critical shortage of Beryllium Copper which is the raw material used in spring fingers of the affected parts.
- Samples of the replacement part number can be supported upon request.