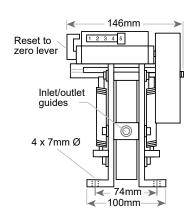

or encoder can be fitted to keep a total while the main counter is reset.

#### **Applications**

- Batching of wire from production for distribution on reels
- Field use in cable laying operations
- Cable TV installation (co-axial or fibre optic)
- Retail dispensing of short lengths (less than a full reel)





#### **Specification**

Cable Diameter Range 0.5mm (.0197in) to 15mm (.59in)

Measuring Wheel Circumference 250mm

Maximum Speed of Travel 1500 metres/min or 3000 counts/min whichever is lower

Units of Measurement Available Metres and centimetres, yards and eighths, or feet and inches

Counters Type 3602

**Packed Dimensions** 180mm (7.09in) x 200mm (7.87in) x 270mm (10.63in)

Gross Weight 3.0kg (6.6lb)

Accuracy +/- 1%

#### **Dimensions**

#### 280mm(W) x 260mm(H) x 466mm(D)





#### **Length Measuring Ordering Information**

To order a 2630 Cable & Wire Measuring Machine select unit of measurement and material travel.

**Unit of measurement** (Select and add code to 2630-132?)

C Metres/Centimetres

F Feet and Inches

Material travel (Select and add code to 2630-132X?)

A for material travelling towards the operator

**B** for material travelling away from the operator

e.g. 2630-132CA = Cable & wire measurer displaying in metres/centimetres, material travelling towards the operator



Web: www.idtworld.com Tel: + 604 5015700 Email: sales.my@idtworld.com