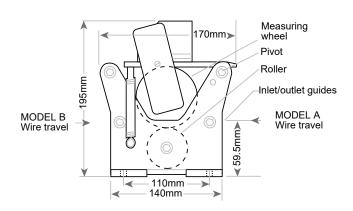

#### **Dimensions**

#### 280mm(W) x 260mm(H) x 466mm(D)

F Feet and Inches

Material travel (Select and add code to 2630-132X?)

A for material travelling towards the operator

**B** for material travelling away from the operator

e.g. 2630-132CA = Cable & wire measurer displaying in metres/centimetres, material travelling towards the operator