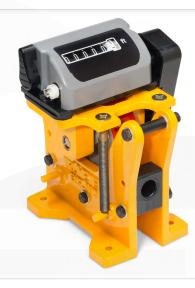

# This robust machine measures the length of wire and other materials from 0.5mm (.0197) up to 15mm (.59in) diameter.

The machine is equipped with two adjustable tension springs, mounted externally, which can be unhooked from their anchor. This allows the measuring head to be pivoted up to a backstop to facilitate threading the cable through the machine. If a shaft encoder is fitted, the output can be directed to any type of counter with an electronic input.

#### **Key Features**

- Continuous operation at up to 25 metres/ sec (82 ft/sec) or 50 counts per second.
- Self lubricating bearings on both rollers.
- Heavy duty cast aluminium structure.
- · Hardened steel inlet and outlet guides.
- Polyurethane covered measuring wheel fitted as standard.
- Can be interfaced to a data processing system.
- Totalising or predetermining counters available or encoder to pulse electronic counters.
- Additional counter or encoder can be fitted to keep a total while the main counter is reset.