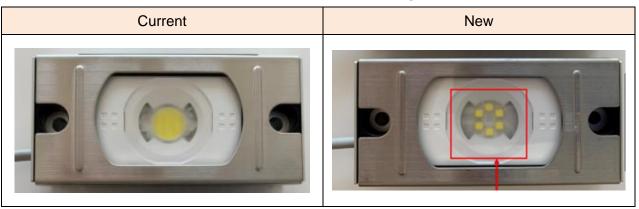

#### 2. Modification details

The LED modules of LF1D-C LED illumination units will be changed as below.

Note: There is no other specification change.