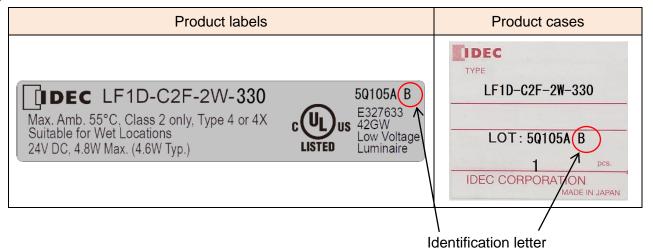

#### 5. Identification

Modified products will have an identification letter "B" displayed on their product labels and product cases, next to the lot number.

2