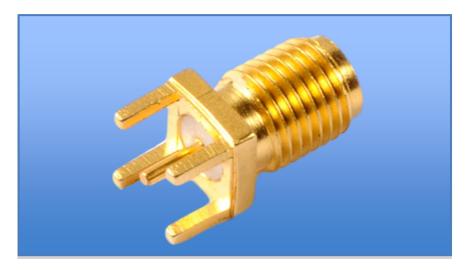

## SMA Connector

**Gold Plated SMA Coaxial Connector** 

## A straight SMA female RF coaxial connector for SMA male RF antennas.

Impedance:  $50\Omega$ . Connector mounting: PCB mount. Working voltage – 335V Max Insulation resistance -  $\geq 5000$ m<sup> $\Omega$ </sup> Dielectric withstand voltage- 1000V rms Frequency range – DC-12.4GHz Insertion loss  $\geq 1.05$  dB/6 GHz Temperature range -  $-65^{\circ}$ C to 165°C