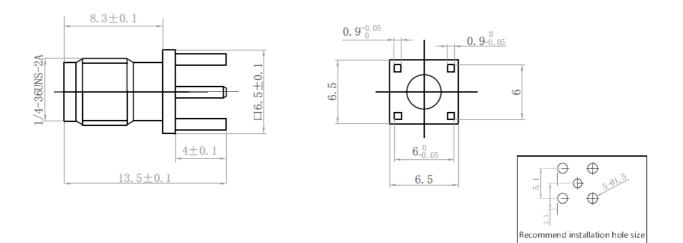

## Dimensions in mm:

Product Code: SMACONNECTOR Order code: SMACONNECTOR

Low Power Radio Solutions Ltd Two Rivers industrial Estate Station Lane, Witney OX28 4BH, UK +44(0) 1993 709418 sales@lprs.co.uk