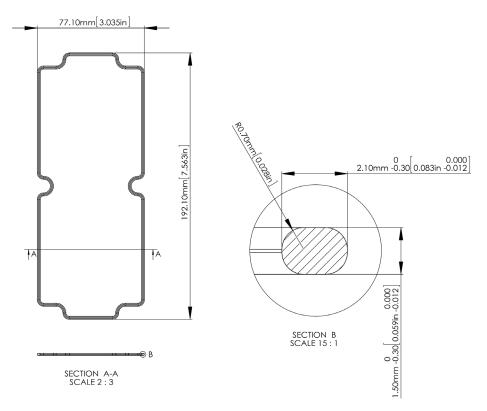

## **Specifications**

Dimensions : 192.1mm × 77.1mm × 1.5mm

Material : Rubber Ingress Protection Rating : No