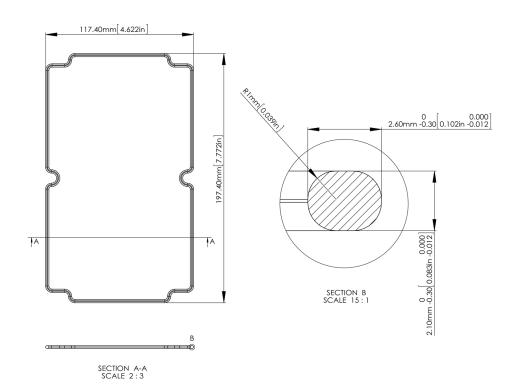

## **Silicone Seal** 197.4 x 117.4 x 2.1mm

RoHS Compliant

## **Specifications**

Dimensions : 197.4mm × 117.4mm × 2.1mm

Material : Rubber Ingress Protection Rating : No

Dimensions: Millimetres

Important Notice: This data sheet and its contents (the "Information") belong to the members of the AVNET group of companies (the "Group") or are licensed to it. No licence is granted for the use of it other than for information purposes in connection with the products to which it relates. No licence of any intellectual property rights is granted. The Information is subject to change without notice and replaces all data sheets previously supplied. The Information supplied is believed to be accurate but the Group assumes no responsibility for its accuracy or completeness, any error in or omission from it or for any use made of it. Users of this data sheet should check for themselves the Information and the suitability of the products for their purpose and not make any assumptions based on information included or omitted. Liability for loss or damage resulting from any reliance on the Information or use of it (including liability resulting from negligence or where the Group was aware of the possibility of such loss or damage arising) is excluded. This will not operate to limit or restrict the Group's liability for death or personal injury resulting from its negligence. Multicomp Pro is the registered trademark of Premier Farnell Limited 2019.