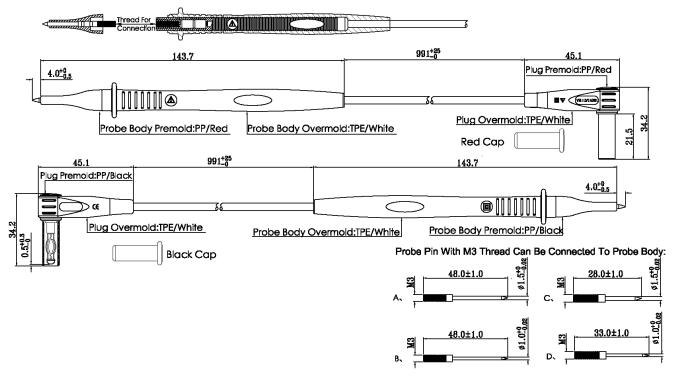

### Diagram

### Part Number Table

|                          | Description                                                         | Part Number |
|--------------------------|---------------------------------------------------------------------|-------------|
| Dimensions : Millimetres | Test Lead Set with 4mm Standard Right Angle Banana Plug, 1kV, 991mm | MP770897    |