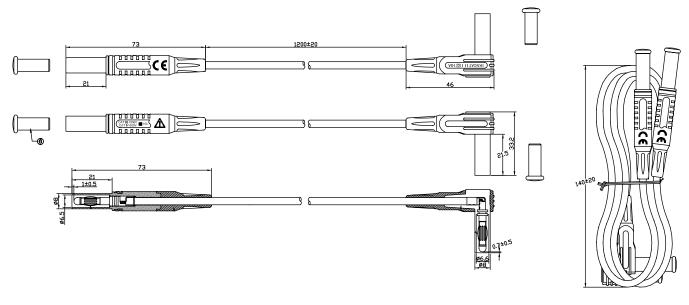

### Diagram

#### Part Number Table

|                          | Description                                                        | Part Number |
|--------------------------|--------------------------------------------------------------------|-------------|
| Dimensions : Millimetres | Test Lead Set, 4mm Banana Plug to Right Angle Plug, 1kV, 10A, 1.2m | MP770898    |