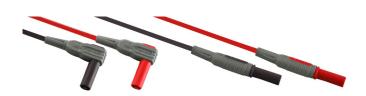

## Description

A pair of red and black test leads with right angled shrouded 4mm sockets commonly found on hand-held test equipment. Flexible cable with right angled connection offers versatility.

#### Features

- Current Rating is 16A
- Ø4mm Banana Plug
- PVC material
- CAT III 1000V rated