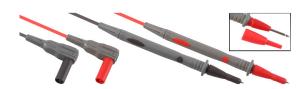

### **Description**

The product is a Test Lead Set made of PVC plastic with test tip probe to 4mm right angle banana plug (shrouded) connectors, red and black insulator.

#### **Features**

- Ø4mm Plug
- Ø2mm test pin
- **PVC** material
- Test range: 0° to +40°C CAT III 1000V/CAT IV 600V 10A