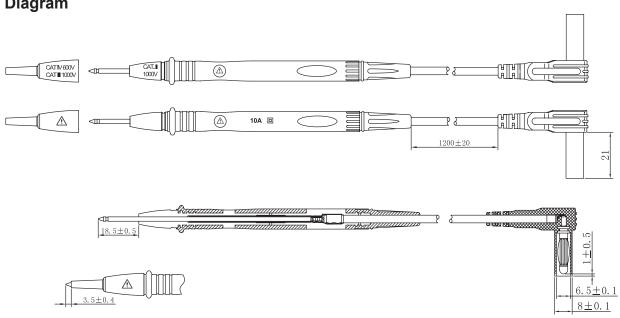

# Diagram

## **Part Number Table**

| Description                                                   | Part Number |
|---------------------------------------------------------------|-------------|
| Test Tip Probe to 4mm Right Angle Banana Plug, 1kV, 10A, 1.2m | MP770900    |

Newark.com/multicomp-pro Farnell.com/multicomp-pro sg.element14.com/b/multicomp-pro

**Dimensions: Millimetres** 