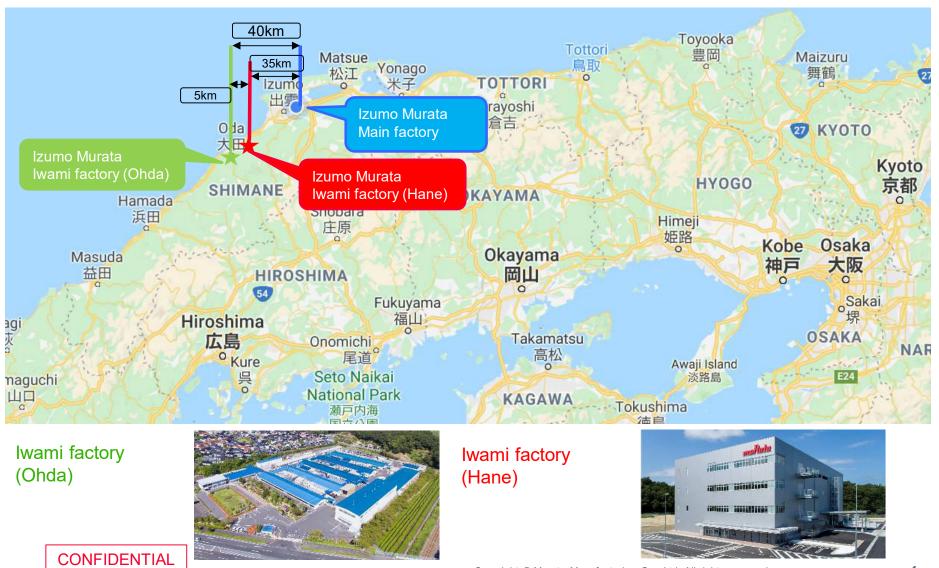

#### 1. Product Type, Changes, and Customer/Murata Part Numbers:

Product Type: MLCC all series

| Changes:                                         | Ma | an 🗌 | Machine 🗌 | Material 🗌                                       | Method 🗸 | Other (place) |  |  |  |
|--------------------------------------------------|----|------|-----------|--------------------------------------------------|----------|---------------|--|--|--|
| Before Change                                    |    |      |           | After Change                                     |          |               |  |  |  |
| Izumo Murata Mfg. Co., Ltd. Iwami factory (Ohda) |    |      |           | Izumo Murata Mfg. Co., Ltd. Iwami factory (Hane) |          |               |  |  |  |

New Production Site is in an Hane industrial park apart 5km from current Site.

Address of Iwami factory Hane : Azanishinosako 800-4 Hane-cho, Ohda-shi, Shimane Prefecture

# Site location of Izumo Murata

Copyright © Murata Manufacturing Co., Ltd. All rights reserved.

03 June 2022 1