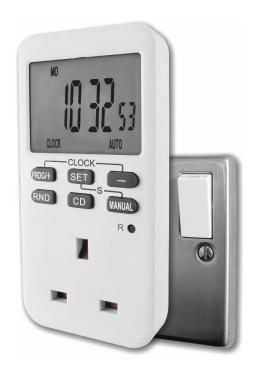

## **EASY READ ELECTRONIC TIMER**

## Features:

- Automatically turn lamps and other household appliances on/off at your convenience
- Can be programmed to come on daily or weekly
- Programme up to 10 different on/off settings per day
- Increase security automatically operate lamps to make your home look occupied when you are out
- Make you home more energy efficient, saving £££'s
- Countdown timer perfect for devices that you do not want left on, saves energy and prevents overcharging
- Random setting no programming required
- Manual override
- Internal rechargeable battery acts as a memory backup and ensures programmes are not deleted if there is loss of power to the time