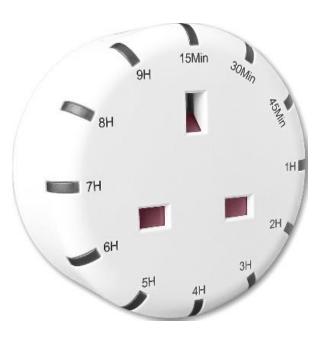

## **SIMPLE TIMER**

## Features:

• The easiest timer to use – no tricky segments or complex digital programming

• Countdown function – set to countdown from 15 minutes to 9 hours before the connected device is switched off

- Perfect for devices that you do not want left on such as irons and heaters
- Saves energy and prevents overcharging on phones, laptops etc
- Daily repeat function set a countdown time and the unit will repeat it every day