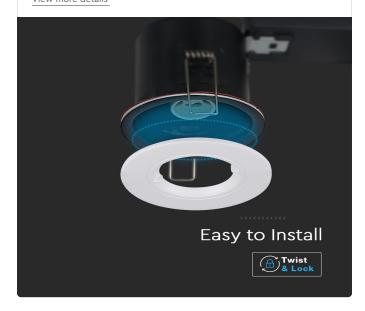

# **FEATURES**

- Elegant White finish bezel
- IP20 rated protection
- Easy to Install
- Compatible with V-TAC's fire rated can SKU:11239