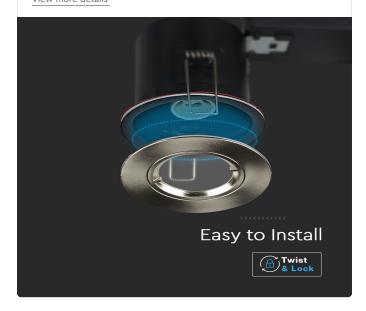

## **FEATURES**

- Elegant Satin Nickel finish bezel
- IP65 rated protection
- Easy to Install
- Compatible with V-TAC's fire rated can SKU:11239