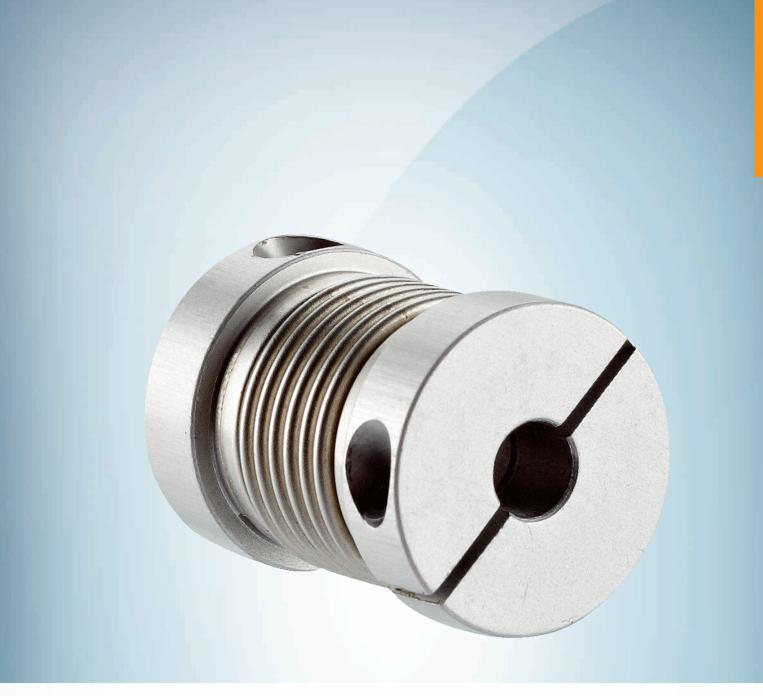

#### Detailed technical data

Technical specifications

| Accessory group  | Shaft adaptation                                                                                                                                                                                                                              |
|------------------|-----------------------------------------------------------------------------------------------------------------------------------------------------------------------------------------------------------------------------------------------|
| Accessory family | Shaft couplings                                                                                                                                                                                                                               |
| Description      | Bellows coupling, shaft diameter 6 mm / 10 mm, maximum shaft offset: radial $\pm$ 0.25 mm, axial $\pm$ 0.4 mm, angular +/- 4°; max. speed 10,000 rpm, -30 °C to +120 °C, max. torque 120 Ncm; material: stainless steel bellows, aluminum hub |
| Classifications  |                                                                                                                                                                                                                                               |
| ECI@ss 5.0       | 23031090                                                                                                                                                                                                                                      |
| ECI@ss 5.1.4     | 23031090                                                                                                                                                                                                                                      |
| ECI@ss 6.0       | 23031090                                                                                                                                                                                                                                      |
| ECI@ss 6.2       | 23031090                                                                                                                                                                                                                                      |
| ECI@ss 7.0       | 23031090                                                                                                                                                                                                                                      |
| ECI@ss 8.0       | 23031090                                                                                                                                                                                                                                      |
| ECI@ss 8.1       | 23031090                                                                                                                                                                                                                                      |
| ECI@ss 9.0       | 23031090                                                                                                                                                                                                                                      |
| ECI@ss 10.0      | 23031090                                                                                                                                                                                                                                      |
| ECI@ss 11.0      | 23031090                                                                                                                                                                                                                                      |
| ECI@ss 12.0      | 23031090                                                                                                                                                                                                                                      |
| UNSPSC 16.0901   | 31163014                                                                                                                                                                                                                                      |