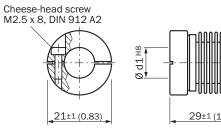

|
| ECI@ss 12.0      | 23031090                                                                                                                                                                                                                                      |
| UNSPSC 16.0901   | 31163014                                                                                                                                                                                                                                      |

#### Dimensional drawing (Dimensions in mm (inch))





# SICK AT A GLANCE

SICK is one of the leading manufacturers of intelligent sensors and sensor solutions for industrial applications. A unique range of products and services creates the perfect basis for controlling processes securely and efficiently, protecting individuals from accidents and preventing damage to the environment.

We have extensive experience in a wide range of industries and understand their processes and requirements. With intelligent sensors, we can deliver exactly what our customers need. In application centers in Europe, Asia and North America, system solutions are tested and optimized in accordance with customer specifications. All this makes us a reliable supplier and development partner.

Comprehensive services complete our offering: SICK LifeTime Services prov