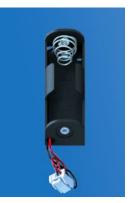

**6" Wire Leads** Allows battery holder to be place remotely from PC freeing up valuable board space.

6" Wire Leads with 3 Pin Locking PC Connector (CN) PC connector eliminates hand soldering of wire leads to PC. Battery holder can be quickly added or removed from PC.