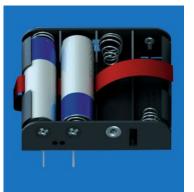

## ECONOMICAL PLASTIC BATTERY HOLDERS

PC Mount PC pins eliminate wiring. Solders directly to PC for compact applications.

PC Mount with Ribbon (RB) Ribbon wraps under batteries during battery instillation. For easy battery removal, pulling up on ribbon will dislodge batteries from holder.