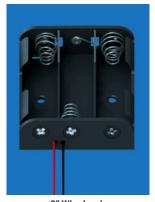

**6" Wire Leads** Allows battery holder to be place remotely from PC freeing up valuable board space.

6" Wire Leads with 3 Pin Locking PC Connector (CN) PC connector eliminates hand soldering of wire leads to PC. Battery holder can be quickly added or removed from PC.