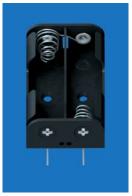

## ECONOMICAL PLASTIC BATTERY HOLDERS

PC Mount PC pins eliminate wiring. Solders directly to PC for compact applications.

PC Mount with Ribbon (RB) Ribbon wraps under batteries during battery instillation. For easy battery removal, pulling up on ribbon will dislodge batteries from holder.