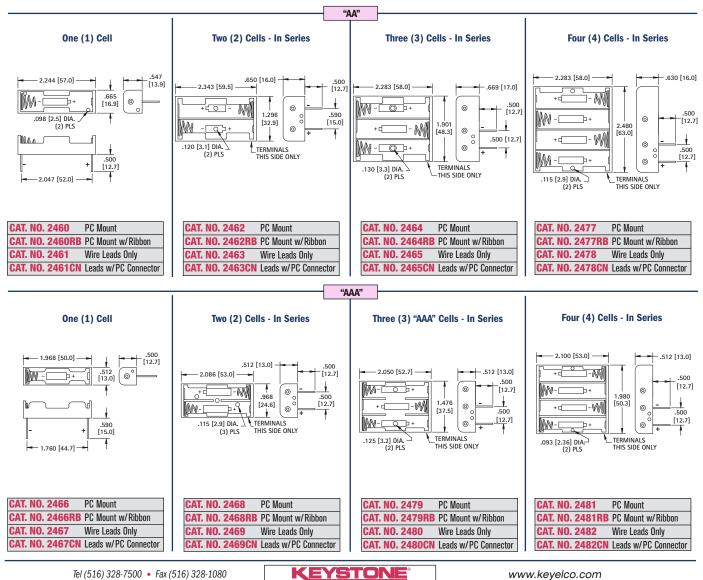

## ECONOMICAL PLASTIC BATTERY HOLDERS

PC Mount PC pins eliminate wiring. Solders directly to PC for compact applications.

PC Mount with Ribbon (RB) Ribbon wraps under batteries during battery instillation. For easy battery removal, pulling up on ribbon will dislodge batteries from holder.

**6" Wire Leads** Allows battery holder to be place remotely from PC freeing up valuable board space.

6" Wire Leads with 3 Pin Locking PC Connector (CN) PC connector eliminates hand soldering of wire leads to PC. Battery holder can be quickly added or removed from PC.

- · Coil spring contacts will adjust to different battery lengths
- Batteries securely held in place to assure a positive connection and low contact resistance
- Withstands shock and vibration
- Holders for multiple cell are prewired in series
- Custom designs welcome, Ex: Parallel wiring, custom wiring, combing any of the available options

(800) 221-5510 • kec@keyelco.com

SPECIFICATIONS

Base: Polypropylene Spring: Spring Steel, Nickel Plate PC Pins: Brass, Nickel Plate Wire Leads: 6.0 (152), #26 AWG Stripped and Tinned, UL/CSA 1007 Ribbon: Woven Nylon, Red PC Connector: Nylon 6/6, Phosphor Bronze, Tin Plate