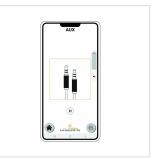

## MORE SPECIFICATIONS

| Speaker Type                   | Portable 2-way PA System with Rechargeable Battery and Trolley                                                             |
|--------------------------------|----------------------------------------------------------------------------------------------------------------------------|
| Frequency response             | 68Hz-19KHz                                                                                                                 |
| Max. SPL                       | 112dB (mains powered)                                                                                                      |
| LF                             | 12"                                                                                                                        |
| HF                             | 1" Compression Driver (1" voice coil)                                                                                      |
| Directivity (HxV) / Horn Type  | 90° x 40° - 60° / Asymmetric                                                                                               |
| Amplifier Power (Program/Peak) | 400W* / 800W* - Class-AB (*Mains Powered)                                                                                  |
| Controls                       | Mic1&2 level, Line level, Echo level, Bluetooth/MP3 level, Master level,<br>Wireless Mics On, W. Mic1 level, W. Mic2 level |
| 5-Band Graphic EQ              | 100Hz, 330Hz, 1KHz, 3,3KHz, 10KHz (+/- 12dB)                                                                               |
| Connections                    | Mic 1&2 6.3mm TS Jack, Line In L&R RCA, Line Out L&R RCA                                                                   |
| LED Indicators                 | Power, Clip, Wireless Mic On, RF Mic1, RF Mic2, Battery Charge                                                             |
| Media player                   | USB, SD-Card, BT Audio Streaming, LCD Display. Remote Control                                                              |
| Media player controls          | Stop, Play/Pause, Next track, Prev. track, Mode                                                                            |
| App Control                    | BT connection to Go-Sound Air App for Android®/iOS®                                                                        |
| Mains Power                    | 230VAC-50Hz                                                                                                                |
| Fuse                           | T1A-250V                                                                                                                   |
| Mains Connector                | VDE + Fuse holder                                                                                                          |
| Add. Power                     | External 12VDC (No charge function)                                                                                        |
| Add. Fuse                      | T10A-250V                                                                                                                  |
| Add. Power Connector           | 12Vcc Push-in Spring Terminal                                                                                              |
| Rechargeable Battery           | 12V-7Ah Lead Battery (TC12-7.0 type)                                                                                       |
| Battery Dimension (WxHxD)      | 151 x 100 x 65 mm                                                                                                          |
| Wireless MIC1 / MIC2           | VHF 174.4MHz / 175 MHz                                                                                                     |
| Frequency Response             | 40Hz – 16kHz / ±3dB                                                                                                        |
| Transmitter Power              | 10mW                                                                                                                       |
| Modulation Type                | FM                                                                                                                         |
| Battery Voltage                | 3V (2x1.5V AA)                                                                                                             |
| Continuous Using               | 7 Hours                                                                                                                    |
| Hand-held Mic. Size (W/DxH)    | Ø33 (min) - Ø48 (max) x 265 mm                                                                                             |
| Hand-held Mic. Net Weight      | 0.218 kg (including batteries)                                                                                             |
|                                |                                                                                                                            |