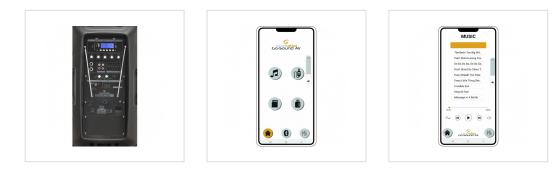

## GO-SOUND 12AIR

12" Portable PA System with Go-Sound Air App, 2 VHF Wireless Microphones, Trolley and Battery

Soundsation GO-SOUND takes another step forward and becomes Go-Sound Air. While keeping all features of the previous Go-Sound AMW series (battery or mains power, trolley with telescopic handle, two VHF wireless microphones, USB/SD-Card/BT Player, Mic/Line Inputs, Eco effect, 5-Band EQ, etc.), it allows now to control the multimedia player and the Aux Stereo Input via the new "Go-Sound Air" app for both Android and iOS devices (download it from Google Paly® or AppStore®). It has never been easier to play and control your favorite playlists from your mobile phone: just connect the speaker and the App via BT to your tablet or phone and it's done deal. As for the previous AMW Series, the battery lasts from 2.5 hours (maximum volume and full charge) to 4 hours (normal volume, full charge). Both 12 "and 15" versions feature a Class-AB amplifier, delivering up to 800W Peak Power (when connected to mains). The cabinet is in robust and light polypropylene with metal grid and 36mm stand hole.

## **KEY FEATURES**

Portable PA System with Rechargeable Battery Sturdy polypropylene enclosure yet compact and lightweight 800W\* Peak Power Class-AB power amplifier (\*mains powered) 12" woofer with 1" compression driver MP3 player with USB, SD Card and BT Connection Go-Sound Air App Control on Android® and iOS® devices Dual VHF Handheld Wireless Microphone Microphone/Line inputs Echo Effect for Wireless and Mic Inputs 5-Band Graphic EQ Rechargeable Battery with 2.5 (max volume) to 4-hour (standard use) battery life 36 mm standard pole mount hole Trolley system with wheels and one telescopic handle on top + 2 side handles

## MORE SPECIFICATIONS

| Speaker Type                   | Portable 2-way PA System with Rechargeable Battery and Trolley                                                             |
|--------------------------------|----------------------------------------------------------------------------------------------------------------------------|
| Frequency response             | 68Hz-19KHz                                                                                                                 |
| Max. SPL                       | 112dB (mains powered)                                                                                                      |
| LF                             | 12"                                                                                                                        |
| HF                             | 1" Compression Driver (1" voice coil)                                                                                      |
| Directivity (HxV) / Horn Type  | 90° x 40° - 60° / Asymmetric                                                                                               |
| Amplifier Power (Program/Peak) | 400W* / 800W* - Class-AB (*Mains Powered)                                                                                  |
| Controls                       | Mic1&2 level, Line level, Echo level, Bluetooth/MP3 level, Master level,<br>Wireless Mics On, W. Mic1 level, W. Mic2 level |
| 5-Band Graphic EQ              | 100Hz, 330Hz, 1KHz, 3,3KHz, 10KHz (+/- 12dB)                                                                               |
| Connections                    | Mic 1&2 6.3mm TS Jack, Line In L&R RCA, Line Out L&R RCA                                                                   |
| LED Indicators                 | Power, Clip, Wireless Mic On, RF Mic1, RF Mic2, Battery Charge                                                             |
| Media player                   | USB, SD-Card, BT Audio Streaming, LCD Display. Remote Control                                                              |
| Media player controls          | Stop, Play/Pause, Next track, Prev. track, Mode                                                                            |
| App Control                    | BT connection to Go-Sound Air App for Android®/iOS®                                                                        |
| Mains Power                    | 230VAC-50Hz                                                                                                                |
| Fuse                           | T1A-250V                                                                                                                   |
| Mains Connector                | VDE + Fuse holder                                                                                                          |
| Add. Power                     | External 12VDC (No charge function)                                                                                        |
| Add. Fuse                      | T10A-250V                                                                                                                  |
| Add. Power Connector           | 12Vcc Push-in Spring Terminal                                                                                              |
| Rechargeable Battery           | 12V-7Ah Lead Battery (TC12-7.0 type)                                                                                       |
| Battery Dimension (WxHxD)      | 151 x 100 x 65 mm                                                                                                          |
| Wireless MIC1 / MIC2           | VHF 174.4MHz / 175 MHz                                                                                                     |
| Frequency Response             | 40Hz – 16kHz / ±3dB                                                                                                        |
| Transmitter Power              | 10mW                                                                                                                       |
| Modulation Type                | FM                                                                                                                         |
| Battery Voltage                | 3V (2x1.5V AA)                                                                                                             |
| Continuous Using               | 7 Hours                                                                                                                    |
| Hand-held Mic. Size (W/DxH)    | Ø33 (min) - Ø48 (max) x 265 mm                                                                                             |
| Hand-held Mic. Net Weight      | 0.218 kg (including batteries)                                                                                             |
|                                |                                                                                                                            |