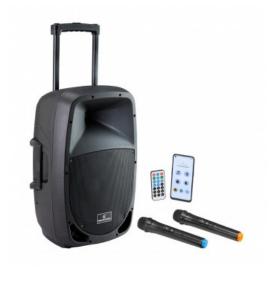

## GO-SOUND 12AIR

12" Portable PA System with Go-Sound Air App, 2 VHF Wireless Microphones, Trolley and Battery

Soundsation GO-SOUND takes another step forward and becomes Go-Sound Air. While keeping all features of the previous Go-Sound AMW series (battery or mains power, trolley with telescopic handle, two VHF wireless microphones, USB/SD-Card/BT Player, Mic/Line Inputs, Eco effect, 5-Band EQ, etc.), it allows now to control the multimedia player and the Aux Stereo Input via the new "Go-Sound Air" app for both Android and iOS devices (download it from Google Paly® or AppStore®). It has never been easier to play and control your favorite playlists from your mobile phone: just connect the speaker and the App via BT to your tablet or phone and it's done deal. As for the previous AMW Series, the battery lasts from 2.5 hours (maximum volume and full charge) to 4 hours (normal volume, full charge). Both 12 "and 15" versions feature a Class-AB amplifier, delivering up to 800W Peak Power (when connected to mains). The cabinet is in robust and light polypropylene with metal grid and 36mm stand hole.

## **KEY FEATURES**

Portable PA System with Rechargeable Battery Sturdy polypropylene enclosure yet compact and lightweight 800W\* Peak Power Class-AB power amplifier (\*mains powered) 12" woofer with 1" compression driver MP3 player with USB, SD Card and BT Connection Go-Sound Air App Control on Android® and iOS® devices Dual VHF Handheld Wireless Microphone Microphone/Line inputs Echo Effect for Wireless and Mic Inputs 5-Band Graphic EQ Rechargeable Battery with 2.5 (max volume) to 4-hour (standard use) battery life 36 mm standard pole mount hole Trolley system with wheels and one telescopic handle on top + 2 side handles