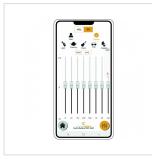

## MORE SPECIFICATIONS

| Speaker Type                   | Portable 2-way PA System with Rechargeable Battery and Trolley                                                             |
|--------------------------------|----------------------------------------------------------------------------------------------------------------------------|
| Frequency response             | 68Hz-19KHz                                                                                                                 |
| Max. SPL                       | 112dB (mains powered)                                                                                                      |
| LF                             | 12"                                                                                                                        |
| HF                             | 1" Compression Driver (1" voice coil)                                                                                      |
| Directivity (HxV) / Horn Type  | 90° x 40° - 60° / Asymmetric                                                                                               |
| Amplifier Power (Program/Peak) | 400W* / 800W* - Class-AB (*Mains Powered)                                                                                  |
| Controls                       | Mic1&2 level, Line level, Echo level, Bluetooth/MP3 level, Master level,<br>Wireless Mics On, W. Mic1 level, W. Mic2 level |
| 5-Band Graphic EQ              | 100Hz, 330Hz, 1KHz, 3,3KHz, 10KHz (+/- 12dB)                                                                               |
| Connections                    | Mic 1&2 6.3mm TS Jack, Line In L&R RCA, Line Out L&R RCA                                                                   |
| LED Indicators                 | Power, Clip, Wireless Mic On, RF Mic1, RF Mic2, Battery Charge                                                             |
| Media player                   | USB, SD-Card, BT Audio Streaming, LCD Display. Remote Control                                                              |
| Media player controls          | Stop, Play/Pause, Next track, Prev. track, Mode                                                                            |
| App Control                    | BT connection to Go-Sound Air App for Android®/iOS®                                                                        |
| Mains Power                    | 230VAC-50Hz                                                                                                                |
| Fuse                           | T1A-250V                                                                                                                   |
| Mains Connector                | VDE + Fuse holder                                                                                                          |
| Add. Power                     | External 12VDC (No charge function)                                                                                        |
| Add. Fuse                      | T10A-250V                                                                                                                  |
| Add. Power Connector           | 12Vcc Push-in Spring Terminal                                                                                              |
| Rechargeable Battery           | 12V-7Ah Lead Battery (TC12-7.0 type)                                                                                       |
| Battery Dimension (WxHxD)      | 151 x 100 x 65 mm                                                                                                          |
| Wireless MIC1 / MIC2           | VHF 174.4MHz / 175 MHz                                                                                                     |
| Frequency Response             | 40Hz – 16kHz / ±3dB                                                                                                        |
| Transmitter Power              | 10mW                                                                                                                       |
| Modulation Type                | FM                                                                                                                         |
| Battery Voltage                | 3V (2x1.5V AA)                                                                                                             |
| Continuous Using               | 7 Hours                                                                                                                    |
| Hand-held Mic. Size (W/DxH)    | Ø33 (min) - Ø48 (max) x 265 mm                                                                                             |
| Hand-held Mic. Net Weight      | 0.218 kg (including batteries)                                                                                             |
|                                |                                                                                                                            |