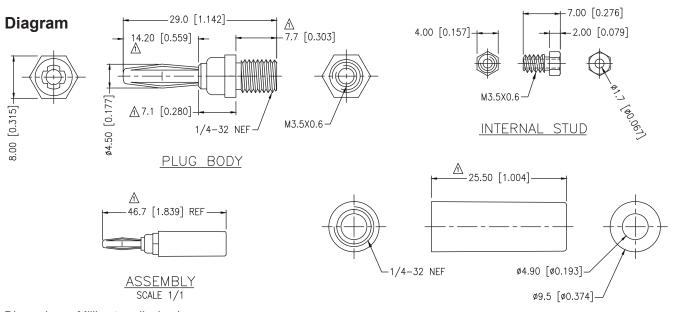

## **Specifications**

Compliant

Gender : Plug

Connector Mounting : Cable Mount Contact Termination Type : Solder

Body : Brass, Nickel-Plated

Banana Plug : Phosphor Bronze, Nickel-Plated

Internal Stud : Brass, Nickel-Plated

Handle : ABS

Dimensions: Millimetres (Inches)