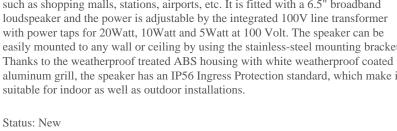

## 20W 2-WAY PROJECTION SPEAKER FOR PA APPLICATIONS

HELVIA EVOCA 20P is high efficiency sound projectors designed to provide good speech intelligibility and background music in a wide variation of applications, and are perfect suited to be used in large 100V broadcast systems such as shopping malls, stations, airports, etc. It is fitted with a 6.5" broadband loudspeaker and the power is adjustable by the integrated 100V line transformer with power taps for 20Watt, 10Watt and 5Watt at 100 Volt. The speaker can be easily mounted to any wall or ceiling by using the stainless-steel mounting bracket. Thanks to the weatherproof treated ABS housing with white weatherproof coated aluminum grill, the speaker has an IP56 Ingress Protection standard, which make it

## **KEY FEATURES**

High Speech Intelligibility and Sound Quality

**Integrated 100V Line Transformer with 3 power taps** 

6.5inch 2-Way Coaxial Speaker System

Easily mounted to any wall or ceiling

**IP56 Ingress Protection Standard** 

**Weatherproof Treated ABS Housing** 

**Weatherproof Coated Aluminum Grill** 