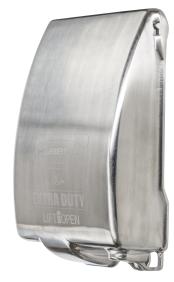

#### Features

- Heavy Duty 316 Stainless Steel
- Duplex, GFCI, & Single Receptacle
- · Polished finish to increase corrosion resistance and aesthetic appearance

### Specifications

Cover Base Hinge Pin Spring Base/Cover Gasket Back Gasket NEMA Rating Environmental Conditions Stainless Steel Stainless Steel Stainless Steel Elastomer Closed Cell Foam Type 3R Dusttight, Raintight and Sleet (Ice) Resistant