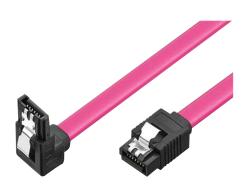

# Internal Sata Cable Assembly

### **Specifications:**

Wire : 8C/ST(4/0.404ST+4/0.32ST)#26

Length: 0.25m