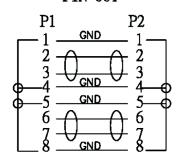

# Internal Sata Cable Assembly





### **Specifications:**

Wire : 8C/ST(4/0.404ST+4/0.32ST)#26

Length: 0.25m

## **Diagram**



## PIN OUT



### **Part Number Table**

| Description                         | Part Number |
|-------------------------------------|-------------|
| Internal Sata Cable Assembly, 3Gb/s | MC000777    |

Dimensions: Millimetres

Important Notice: This data sheet and its contents (the "Information") belong to the members of the AVNET group of companies (the "Group") or are licensed to it. No licence is granted for the use of it other than for information purposes in connection with the products to which it relates. No licence of any intellectual property rights is granted. The Information is subject to change without notice and replaces all data sheets previously supplied. The Information supplied is believed to be accurate but the Group assumes no responsibility for its accuracy or completeness, any e