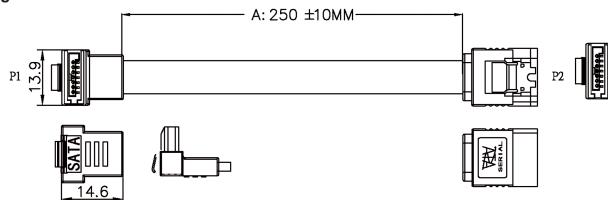

## **Diagram**

### **Part Number Table**

| Description                         | Part Number |
|-------------------------------------|-------------|
| Internal Sata Cable Assembly, 3Gb/s | MC000777    |

Dimensions: Millimetres